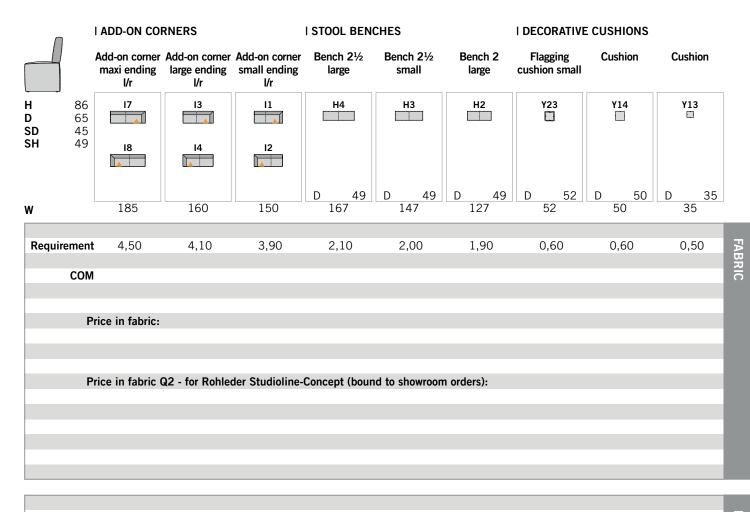

#### INDICATIONS OF DIMENSIONS AND REQUIREMENTS

All the values given are approximate values: dimensions in centimetres, material requirements in metres, leather requirements in square metres.