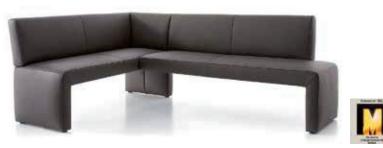

#### CONSTRUCTIVE DESIGN

All the materials used correspond to the requirements according to RAL-GZ 430/3  $\,$ 

Fully upholstered bench, wooden base frame

Seat upholstery structure: zig-zag springs, Dacron, polystyrene foam VW 40, Diolen

# **UPHOLSTERY CASUAL / LOOSE**

With casual upholsteries you are rather sitting "in the sofa" than on it, the upholstery snuggles. A casual/loose upholstery is characterized by a smooth upholstery structure. The cover is not waveless. The ridge of the covers on the seat, back and the armrests as well as sitzmarks due to model and design are typical.

### LEGS

Plastic glider black