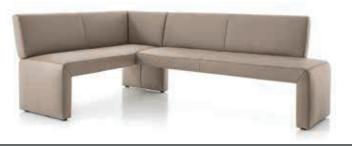

#### CONSTRUCTIVE DESIGN

All the materials used correspond to the requirements according to RAL-GZ 430/3  $\,$ 

Fully upholstered bench, wooden base frame

Seat upholstery structure: zig-zag springs, Dacron, polystyrene foam VW 40, Diolen

# **UPHOLSTERY CASUAL / LOOSE**

With casual upholsteries you are rather sitting "in the sofa" than on it, the upholstery snuggles. A casual/loose upholstery is characterized by a smooth upholstery structure. The cover is not waveless. The ridge of the covers on the seat, back and the armrests as well as sitzmarks due to model and design are typical.

### LEGS

Plastic glider black