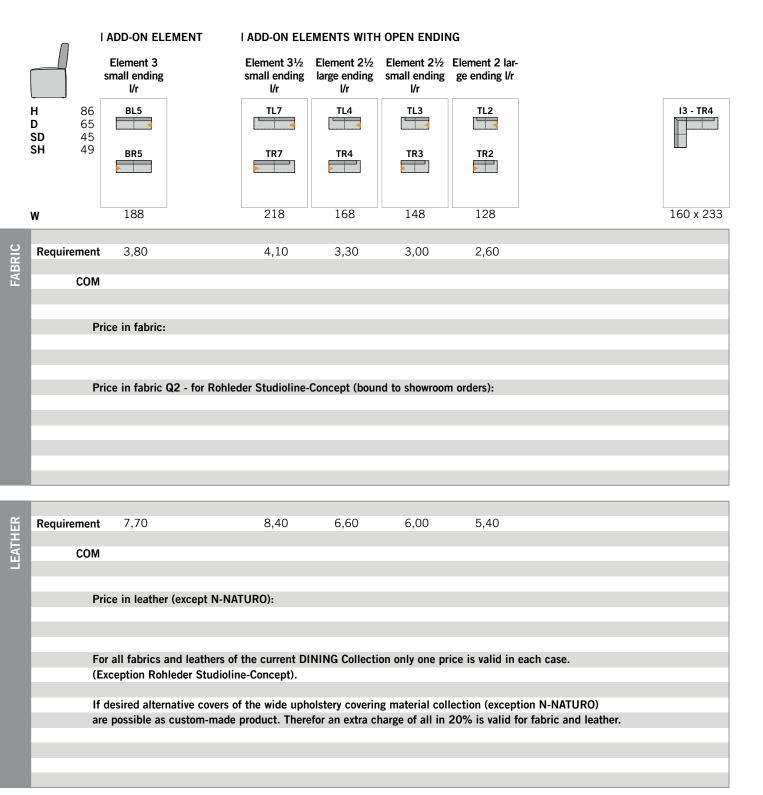

#### INDICATIONS OF DIMENSIONS AND REQUIREMENTS

All the values given are approximate values: dimensions in centimetres, material requirements in metres, leather requirements in square metres.

# **ORDER CHECK LIST**

Please pay attention to the following issues respectively to complete specifications when ordering:

- combination
- **covering material** (in general N-NATURO is not possible)
- with leather covers production with or without contrast stitching
- with version with contrast stitching colour of contrast thread

# BROOKLIN

Errors and amendments excepted. Our General Terms and Conditions are effective

| Requir                                                                                                 | ement                                                                                                        | 9,10 | 8,20 | 7,90 | 4,20 | 3,90 | 3,50 | 1,10 | 1,10 | 0,70 |
|--------------------------------------------------------------------------------------------------------|--------------------------------------------------------------------------------------------------------------|------|------|------|------|------|------|------|------|------|
|                                                                                                        |                                                                                                              |      |      |      |      |      |      |      |      |      |
|                                                                                                        | СОМ                                                                                                          |      |      |      |      |      |      |      |      | 0,70 |
|                                                                                                        |                                                                                                              |      |      |      |      |      |      |      |      |      |
|                                                                                                        |                                                                                                              |      |      |      |      |      |      |      |      |      |
| Price in leather (except N-NATURO):                                                                    |                                                                                                              |      |      |      |      |      |      |      |      |      |
|                                                                                                        |                                                                                                              |      |      |      |      |      |      |      |      |      |
|                                                                                                        |                                                                                                              |      |      |      |      |      |      |      |      |      |
|                                                                                                        |                                                                                                              |      |      |      |      |      |      |      |      |      |
| For all fabrics and leathers of the current DINING Collection only one price is valid in each case.    |                                                                                                              |      |      |      |      |      |      |      |      |      |
| (Exception Rohleder Studioline-Concept).                                                               |                                                                                                              |      |      |      |      |      |      |      |      |      |
|                                                                                                        |                                                                                                              |      |      |      |      |      |      |      |      |      |
| If desired alternative covers of the wide upholstery covering material collection (exception N-NATURO) |                                                                                                              |      |      |      |      |      |      |      |      |      |
|                                                                                                        | are possible as custom-made product. Therefor an extra charge of all in 20% is valid for fabric and leather. |      |      |      |      |      |      |      |      |      |
|                                                                                                        |                                                                                                              |      |      |      |      |      |      |      |      |      |
|                                                                                                        |                                                                                                              |      |      |      |      |      |      |      |      |      |
|                                                                                                        |                                                                                                              |      |      |      |      |      |      |      |      |      |