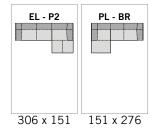

#### **I DAYBEDS**

| Requirement | 4,50 | 4,20 | 4,00 | 3,70 |  |  |  |
|-------------|------|------|------|------|--|--|--|
| Requirement | 4,30 | 4,20 | 4,00 | 3,70 |  |  |  |
|             |      |      |      |      |  |  |  |
| СОМ         |      |      |      |      |  |  |  |
|             |      |      |      |      |  |  |  |
| 10          |      |      |      |      |  |  |  |
| 13          |      |      |      |      |  |  |  |
| 16          |      |      |      |      |  |  |  |
| 20          |      |      |      |      |  |  |  |
| 25          |      |      |      |      |  |  |  |
| 30          |      |      |      |      |  |  |  |
|             |      |      |      |      |  |  |  |
|             |      |      |      |      |  |  |  |
| 45          |      |      |      |      |  |  |  |
|             |      |      |      |      |  |  |  |
|             |      |      |      |      |  |  |  |
|             |      |      |      |      |  |  |  |