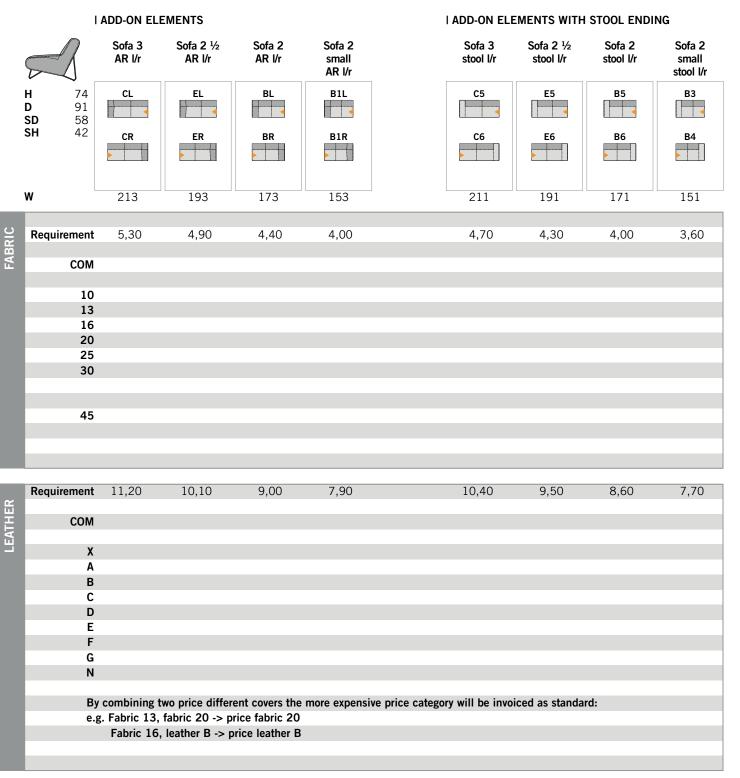

#### INDICATIONS OF DIMENSIONS AND REQUIREMENTS

All the values given are approximate values: dimensions in centimetres, material requirements in metres, leather requirements in square metres.

| Requirement | : 12,70           | 11,60           | 10,50           | 9,40           | 4,40            | 4,00                          |         |
|-------------|-------------------|-----------------|-----------------|----------------|-----------------|-------------------------------|---------|
|             |                   |                 |                 |                |                 |                               | LEATHER |
| COM         |                   |                 |                 |                |                 |                               | ∄       |
|             |                   |                 |                 |                |                 |                               | 帯       |
| X           |                   |                 |                 |                |                 |                               | 刀       |
| A           |                   |                 |                 |                |                 |                               |         |
| В           |                   |                 |                 |                |                 |                               |         |
| C           |                   |                 |                 |                |                 |                               |         |
| D           |                   |                 |                 |                |                 |                               |         |
| E           |                   |                 |                 |                |                 |                               |         |
| F           |                   |                 |                 |                |                 |                               |         |
| G           |                   |                 |                 |                |                 |                               |         |
| N           |                   |                 |                 |                |                 |                               |         |
|             |                   |                 |                 |                |                 |                               |         |
| В           | y combining two   | price differen  | t covers the mo | re expensive p | rice category v | vill be invoiced as standard: |         |
| е           | .g. Fabric 13, fa | bric 20 -> pric | e fabric 20     |                |                 |                               |         |
|             | Fabric 16, le     | ather B -> pri  | ce leather B    |                |                 |                               |         |
|             |                   |                 |                 |                |                 |                               |         |
|             |                   |                 |                 |                |                 |                               |         |
|             |                   |                 |                 |                |                 |                               |         |