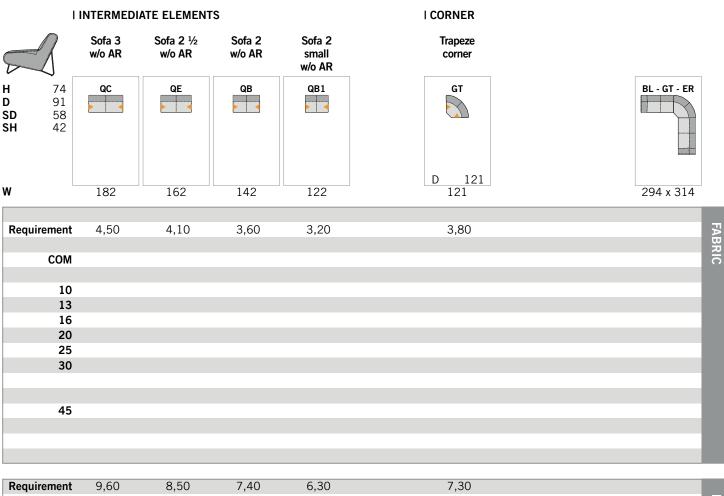

#### INDICATIONS OF DIMENSIONS AND REQUIREMENTS

All the values given are approximate values: dimensions in centimetres, material requirements in metres, leather requirements in square metres.