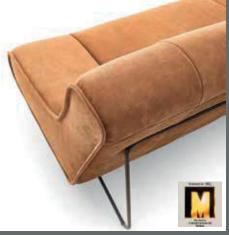

#### **UPHOLSTERY CASUAL / LOOSE**

With casual upholsteries you are rather sitting "in the sofa" than on it, the upholstery snuggles. A casual/loose upholstery is characterized by a smooth upholstery structure. The cover is not waveless. The ridge of the covers on the seat, back and the armrests as well as sitzmarks due to model and design are typical.

#### **SEAM**

Depending on the model, the seam on leather covers may be different from fabric covers, especially on fitted items. Decorative leather seam (as felled seams or double seams) may be omitted depending on the model according to suitability of the fabric covering material.

This model is only worked with selvedge seam.