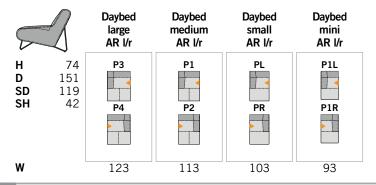

#### INDICATIONS OF DIMENSIONS AND REQUIREMENTS

All the values given are approximate values: dimensions in centimetres, material requirements in metres, leather requirements in square metres.

#### **I DAYBEDS**

| Requirement | 4,50 | 4,20 | 4,00 | 3,70 |  |  |  |
|-------------|------|------|------|------|--|--|--|
| Requirement | 4,30 | 4,20 | 4,00 | 3,70 |  |  |  |
|             |      |      |      |      |  |  |  |
| СОМ         |      |      |      |      |  |  |  |
|             |      |      |      |      |  |  |  |
| 10          |      |      |      |      |  |  |  |
| 13          |      |      |      |      |  |  |  |
| 16          |      |      |      |      |  |  |  |
| 20          |      |      |      |      |  |  |  |
| 25          |      |      |      |      |  |  |  |
| 30          |      |      |      |      |  |  |  |
|             |      |      |      |      |  |  |  |
|             |      |      |      |      |  |  |  |
| 45          |      |      |      |      |  |  |  |
|             |      |      |      |      |  |  |  |
|             |      |      |      |      |  |  |  |
|             |      |      |      |      |  |  |  |