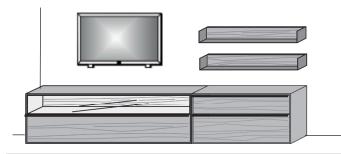

#### Combi no. 24

blinds oak natural, sandblasted consisting of: 1 x 3175 1 x 1101 1 x 4092

| Size W/H/D in cm    |          | 273 / 120 / 44 |
|---------------------|----------|----------------|
| Price               |          |                |
| Extras              | Art. no. |                |
| conc. light handle  | 9622     |                |
| conc. light handle  | 9624     |                |
| conc. light display | 9713     |                |
| shelf light         | 9811     |                |