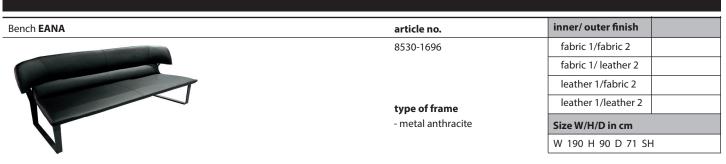

#### **Benches**

#### Current leather/fabric collection:

| Leather: | 12 brown<br>13 grey<br>16 black<br>21 dark green<br>22 cognac<br>23 atlantic blue<br>26 sahara | fabrics: | 50M Sand<br>51M Brown<br>52M Anthraite<br>53M Green<br>54M Blue<br>55 Marine<br>58 Grey | 50F Sand<br>51F Brown<br>52F Dark Brwon<br>53F Green<br>54F Blue<br>67 Hazelnut<br>68 Shark Grey | 69 Ivory<br>74 Middle Grey<br>75 Dark Sand<br>76 Light Brown<br>77 Olive<br>97 Anthracite | <b>new fabrics:</b><br><b>Bernardo</b><br>55B Sand<br>56B Coffee<br>57B Mint<br>58B Anthracite |
|----------|------------------------------------------------------------------------------------------------|----------|-----------------------------------------------------------------------------------------|--------------------------------------------------------------------------------------------------|-------------------------------------------------------------------------------------------|------------------------------------------------------------------------------------------------|
|----------|------------------------------------------------------------------------------------------------|----------|-----------------------------------------------------------------------------------------|--------------------------------------------------------------------------------------------------|-------------------------------------------------------------------------------------------|------------------------------------------------------------------------------------------------|