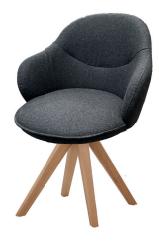

| Chairs/ Carve                     | ers | Oak h                                          | eartw. nati | ural                          | ٨                                            | lodel no.   | 8530- ANEA                            |        | item list<br>2023/24 |
|-----------------------------------|-----|------------------------------------------------|-------------|-------------------------------|----------------------------------------------|-------------|---------------------------------------|--------|----------------------|
| Chairs with lea<br>ripples/crease |     | ered seat shells m                             | ay have sli | ight                          |                                              |             | e glides made of<br>e floor condition |        |                      |
|                                   |     |                                                |             |                               |                                              | 0           |                                       |        |                      |
| Holzart                           |     | <b>Dak heartw. natural</b><br>Classic oak look |             |                               |                                              |             |                                       |        |                      |
| Gestell/<br>Funktion              | h   | nealthy seating                                | SUMPES SALE | Healthy Sitti<br>turn-back-rc | ng +<br>ot. 360°                             |             |                                       |        |                      |
|                                   |     | Turn-back-rotation<br>80°                      |             | rotatable<br>360°             |                                              |             |                                       |        |                      |
| Stuhl <b>NAAJA</b>                |     |                                                |             |                               | article no.                                  |             | inner/ outer                          | finish |                      |
|                                   |     |                                                |             |                               | 8530-1722                                    |             | Fabric                                |        |                      |
|                                   |     |                                                |             |                               |                                              |             | Leather                               |        |                      |
|                                   |     |                                                |             |                               |                                              |             |                                       |        |                      |
|                                   |     |                                                | SSUNDES SIA |                               | <b>type of frame</b><br>- wood               | 2           | Size W/H/D i                          | n cm   |                      |
|                                   |     |                                                |             |                               | - wood<br>- healthy sitting                  | W 56 H 89 I | -                                     |        |                      |
|                                   |     |                                                |             |                               |                                              |             |                                       |        |                      |
|                                   |     |                                                |             |                               | h active padding can<br>en the chair does no |             |                                       |        |                      |