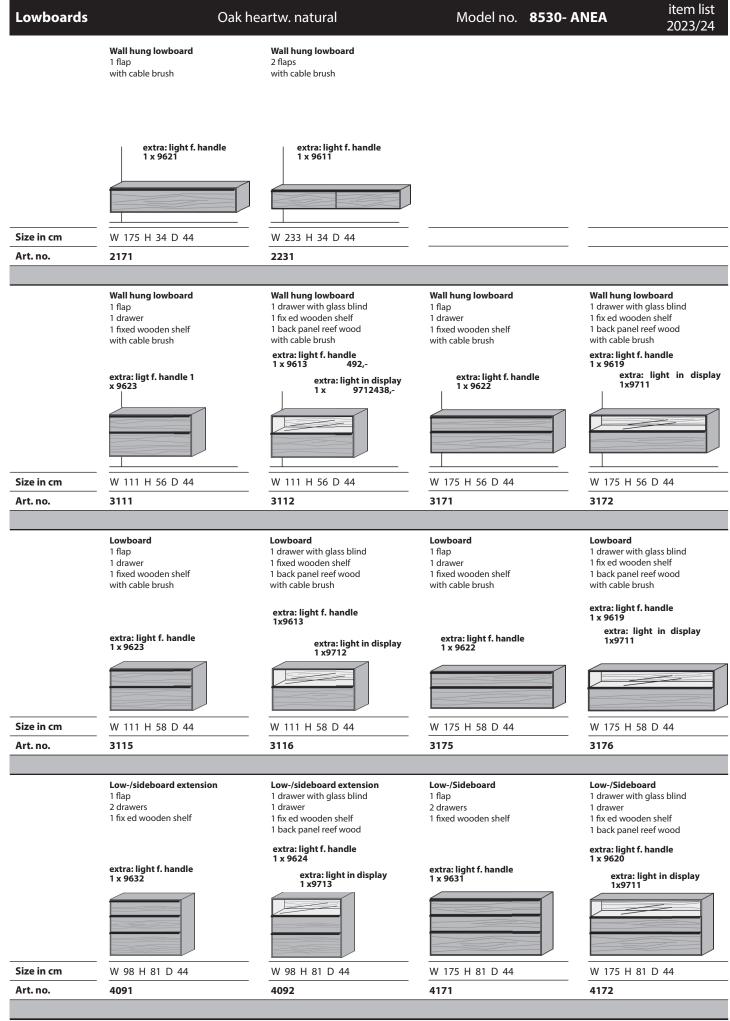

#### Combi no. 20 blinds oak natural, sandblasted

consisting of: 1 x 3112 1 x 1111 1 x 2171

| Size W/H/D in cm    |          | 286 / 131 / 44 |
|---------------------|----------|----------------|
| Price               |          |                |
| Extras              | Art. no. |                |
| conc. light handle  | 9613     |                |
| conc. light display | 9712     |                |
| conc. light handle  | 9611     |                |
| shelf light         | 9812     |                |

#### Combi no. 22

blinds oak natural, sandblasted consisting of: 1 x 3176 2 x 1111 1 x 3115

| Size W/H/D in cm    |          | 286 / 146 / 44 |
|---------------------|----------|----------------|
| Price               |          |                |
| Extras              | Art. no. |                |
| conc. light handle  | 9623     |                |
| conc. light display | 9711     |                |
| conc. light handle  | 9619     |                |
| shelf light         | 9812     |                |

#### Combi no. 24

blinds oak natural, sandblasted consisting of: 1 x 3175 1 x 1101 1 x 4092

| Size W/H/D in cm    |          | 273 / 120 / 44 |
|---------------------|----------|----------------|
| Price               |          |                |
| Extras              | Art. no. |                |
| conc. light handle  | 9622     |                |
| conc. light handle  | 9624     |                |
| conc. light display | 9713     |                |
| shelf light         | 9811     |                |

#### Combi no. 26

blinds oak natural, sandblasted consisting of: 1 x 2231 1 x 4131

| Size W/H/D in cm             |                  | 341 / 180 / 44 |
|------------------------------|------------------|----------------|
| Price                        |                  |                |
|                              |                  |                |
| Extras                       | Art. no.         |                |
| Extras<br>conc. light handle | Art. no.<br>9621 |                |
|                              |                  |                |

| Standard Combinations | Oak heartw. natural | Model no.                                                                                        | 8530- ANEA | item list<br>2023/24 |
|-----------------------|---------------------|--------------------------------------------------------------------------------------------------|------------|----------------------|
| 1                     |                     | <b>Combi no. 28</b><br>blinds oak natural, sandblasted<br>consisting of:<br>1 x 8051<br>1 x 2231 |            |                      |
|                       |                     | Size W/H/D in cm                                                                                 |            | 289 / 198 / 44       |
|                       |                     | Price                                                                                            |            |                      |
|                       |                     | Extras                                                                                           | Art. no.   |                      |
|                       |                     | conc. light handle                                                                               |            |                      |
|                       |                     | conc. light display                                                                              | 9716       |                      |
|                       |                     |                                                                                                  |            |                      |

#### Combi no. 30

blinds oak natural, sandblasted consisting of: 1 x 3175 1 x 2131 1 x 3115

| Size W/H/D in cm    |          | 311 / 140 / 44 |
|---------------------|----------|----------------|
| Price               |          |                |
| Extras              | Art. no. |                |
| conc. light handle  | 9622     |                |
| conc. light handle  | 9623     |                |
| conc. light handle  | 9618     |                |
| conc. light display | 9717     |                |

**Combi no. 32** blinds oak natural, sandblasted consisting of: 1 x 2231 1 x 2131

| Size W/H/D in cm                                   |                  | 300 / 140 / 44 |
|----------------------------------------------------|------------------|----------------|
| Price                                              |                  |                |
|                                                    |                  |                |
| Extras                                             | Art. no.         |                |
|                                                    | Art. no.<br>9621 |                |
| Extras<br>conc. light handle<br>conc. light handle |                  |                |

#### Combi no. 34

blinds oak natural, sandblasted consisting of: 1 x 3175 1 x 6051 1 x 3115 1 x 6052

| Size W/H/D in cm    |          | 342 / 204 / 44 |  |
|---------------------|----------|----------------|--|
| Price               |          |                |  |
| Extras              | Art. no. |                |  |
| conc. light handle  | 9622     |                |  |
| conc. light handle  | 9623     |                |  |
| conc. light handle  | 9617     |                |  |
| conc. light display | 9718     |                |  |