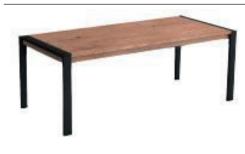

| Coffee tabl | l <b>e/ Extras</b> Oa                                                                                                 | k heartw. natural                                                         | Model no. <b>853</b>                                                      | <b>0- ANEA</b> item<br>2023     |
|-------------|-----------------------------------------------------------------------------------------------------------------------|---------------------------------------------------------------------------|---------------------------------------------------------------------------|---------------------------------|
|             | Lamp table<br>plate 19 mm<br>metal cube frame<br>lacked anthracite                                                    | <b>Lamp table</b><br>plate 19 mm<br>metal cube frame<br>lacked anthracite | <b>Lamp table</b><br>plate 19 mm<br>metal cube frame<br>lacked anthracite | <b>Coffee table</b><br>1 drawer |
| Size in cm  | W 35 H 66,5 D 35                                                                                                      | W 70 H 47,5 D 70                                                          | W 120 H 43,5 D 65                                                         | W 121 H 75 D 44                 |
|             |                                                                                                                       |                                                                           |                                                                           |                                 |
| Art. no.    | 1419                                                                                                                  | 1420                                                                      | 1421                                                                      | 1446                            |
|             |                                                                                                                       |                                                                           |                                                                           |                                 |
|             | set of lights<br>Hanging lamp<br>Cable covered with fabric<br>consisting of:<br>9904, 9905, 9906, 9907, 9908,<br>9909 | Hanging lamp                                                              |                                                                           |                                 |
|             |                                                                                                                       |                                                                           |                                                                           |                                 |
| Size in cm  | Ø 8/11/12 H 30/35/43/57/                                                                                              | 65 W 150 H 15 D 8                                                         |                                                                           |                                 |
|             | 9910                                                                                                                  | 9918                                                                      |                                                                           |                                 |