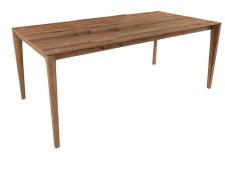

#### Model no. 8530- ANEA

item list 2023/24

Dining table M200

| article no. | Size W/H/D in cm    | persons |
|-------------|---------------------|---------|
| 8530-1802   | L 160/260 W 95 H 76 | 6-10    |
| 8530-1803   | L 190/290 W 95 H 76 | 8-12    |

with front extension ~ 96 cm extension

#### Dining table M100

# article no. Size W/H/D in cm persons 8530-1806 L 160/230 W 95 H 76 6-10 8530-1807 L 190/290 W 95 H 76 8-12

with swiss edge with front extension ~70 or 96 cm

160 cm +70 cm

| 190 cm |
|--------|
|--------|