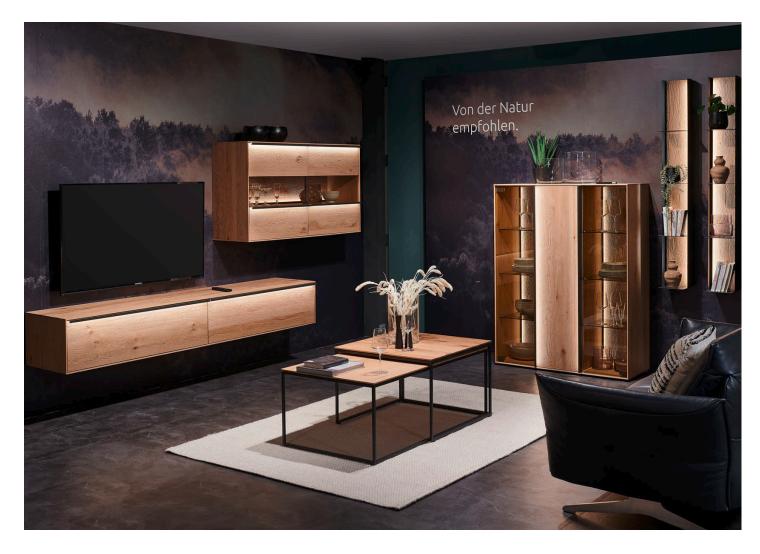

# ANEA

Living/ Dining room system

carcass oak natural, brushed blinds oak natural sandblasted

**EFFECTIVE APRIL 1, 2024** 

email info@planumfurniture.com visit us planumfurniture.com

-----

#### Combi no. 20 blinds oak natural, sandblasted

consisting of: 1 x 3112 1 x 1111 1 x 2171

| Size W/H/D in cm    |          | 286 / 131 / 44 |
|---------------------|----------|----------------|
| Price               |          |                |
| Extras              | Art. no. |                |
| conc. light handle  | 9613     |                |
| conc. light display | 9712     |                |
| conc. light handle  | 9611     |                |
| shelf light         | 9812     |                |