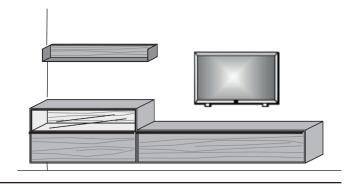

#### Combi no. 22

blinds oak natural, sandblasted consisting of: 1 x 3176 2 x 1111 1 x 3115

| Size W/H/D in cm    |          | 286 / 146 / 44 |
|---------------------|----------|----------------|
| Price               |          |                |
| Extras              | Art. no. |                |
| conc. light handle  | 9623     |                |
| conc. light display | 9711     |                |
| conc. light handle  | 9619     |                |
| shelf light         | 9812     |                |