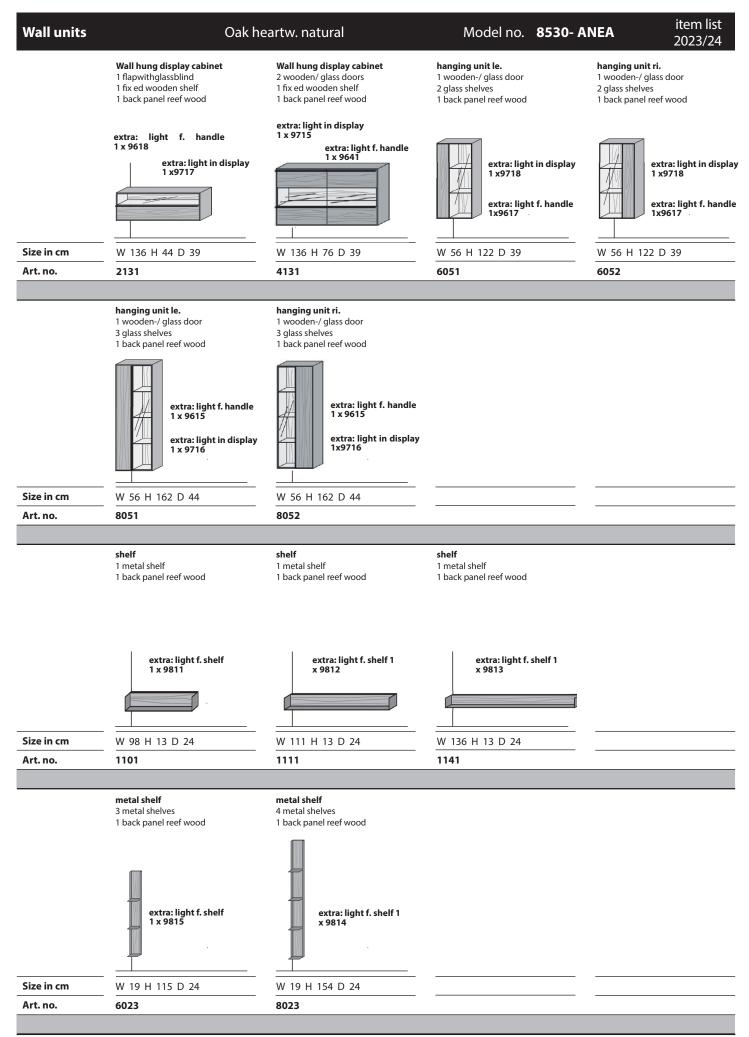

| Wall standing | <b>Junits</b> Oak hea                                                                                                                                                                                      | artw. natural                                                                                                                                                                                              | Model no. <b>8530- Al</b>                                                                                                                                                                              | NEA item list<br>2023/24                                                                                                                                                                             |
|---------------|------------------------------------------------------------------------------------------------------------------------------------------------------------------------------------------------------------|------------------------------------------------------------------------------------------------------------------------------------------------------------------------------------------------------------|--------------------------------------------------------------------------------------------------------------------------------------------------------------------------------------------------------|------------------------------------------------------------------------------------------------------------------------------------------------------------------------------------------------------|
|               | <b>sideboard combination le.</b><br>2 flaps<br>4 drawers<br>2 fix ed wooden shelves                                                                                                                        | <b>Sideboard combination ri.</b><br>2 flaps<br>4 drawers<br>2 fix ed wooden shelves                                                                                                                        | sideboard combination le.<br>1 flap<br>3 wooden drawers<br>2 fixed wooden shelves<br>1 drawer with glass blind<br>1 back papel reef wood                                                               | Sideboard combination ri.<br>1 flap<br>3 wooden drawers<br>2 fix ed wooden shelves<br>1 drawer with glass blind<br>1 back panel reef wood                                                            |
|               | extra: light f. handle<br>1 x 9631<br>extra: light f. handle<br>1 x 9632                                                                                                                                   | extra: light f. handle<br>1 x 9631<br>extra: light f. handle<br>1 x 9632                                                                                                                                   | 1 back panel reef wood<br>extra: light in display<br>1x 9713<br>extra: light f. handle<br>1 x9631<br>extra: light f. handle                                                                            | 1 back panel reef wood<br>extra: light in display<br>1 x 9713<br>extra: light f. handle<br>1 x9631<br>extra: light f. handle                                                                         |
|               |                                                                                                                                                                                                            |                                                                                                                                                                                                            | 1 x 9624                                                                                                                                                                                               | 1 x 9624                                                                                                                                                                                             |
| Size in cm    | W 273 H 81 D 44                                                                                                                                                                                            | W 273 H 81 D 44                                                                                                                                                                                            | W 273 H 81 D 44                                                                                                                                                                                        | W 273 H 81 D 44                                                                                                                                                                                      |
| Art. no.      | 4281                                                                                                                                                                                                       | 4282                                                                                                                                                                                                       | 4283                                                                                                                                                                                                   | 4284                                                                                                                                                                                                 |
|               |                                                                                                                                                                                                            |                                                                                                                                                                                                            |                                                                                                                                                                                                        |                                                                                                                                                                                                      |
|               | sideboard combination le.<br>1 flap<br>3 wooden drawers<br>2 fix ed wooden shelves<br>1 drawer with glass blind<br>1 back panel reef wood<br>extra: light f. handle<br>1 x 9620<br>extra: light in display | Sideboard combination ri.<br>1 flap<br>3 wooden drawers<br>2 fix ed wooden shelves<br>1 drawer with glass blind<br>1 back panel reef wood<br>extra: light f. handle<br>1 x 9620<br>extra: light in display | sideboard combination le.<br>2 drawers with glass blind<br>2 drawers<br>2 fix ed wooden shelves<br>2 reef oak back panels<br>extra: light in display<br>1 x9711<br>extra: light in display<br>1 x 9713 | Sideboard combination ri.<br>2 drawers with glass blind<br>2 drawers<br>2 fixed wooden shelves<br>2 reef oak back panels<br>extra: light in display<br>1 x 9713<br>extra: light in displa<br>1 x9713 |
|               | 1x9711<br>extra: light f. handle                                                                                                                                                                           | 1x9711<br>extra: light f. handle                                                                                                                                                                           | extra: light f. handle<br>1 x 9624 extra: light f. handle                                                                                                                                              | extra: light f. handle<br>1 x 9624 extra: light f. handle                                                                                                                                            |
|               | 1 x 9632                                                                                                                                                                                                   | 1 x 9632                                                                                                                                                                                                   | 1 x 9620                                                                                                                                                                                               | 1 x 9624 extra: light f. handle<br>1 x 9620                                                                                                                                                          |
|               |                                                                                                                                                                                                            |                                                                                                                                                                                                            |                                                                                                                                                                                                        |                                                                                                                                                                                                      |
| Size in cm    | W 273 H 81 D 44                                                                                                                                                                                            | W 273 H 81 D 44                                                                                                                                                                                            | W 273 H 81 D 44                                                                                                                                                                                        | W 273 H 81 D 44                                                                                                                                                                                      |
| Art. no.      | 4285                                                                                                                                                                                                       | 4286                                                                                                                                                                                                       | 4287                                                                                                                                                                                                   | 4288                                                                                                                                                                                                 |
|               |                                                                                                                                                                                                            |                                                                                                                                                                                                            |                                                                                                                                                                                                        |                                                                                                                                                                                                      |
|               | Highboard<br>1 wooden door<br>2 glass doors<br>1 fixed wooden shelf<br>6 glass shelves<br>2 wooden shelves<br>1 back panel reef wood                                                                       | <b>Highboard</b><br>2 wooden/ glass doors<br>2 fixed wooden shelves<br>2 reef oak back panels                                                                                                              |                                                                                                                                                                                                        |                                                                                                                                                                                                      |
|               | extra: light in<br>display<br>1 x 9721<br>extra: light f.<br>handle<br>1 x 9625                                                                                                                            | extra: light in<br>display<br>1 x 9723<br>extra: light f.<br>handle<br>1 x 9661                                                                                                                            |                                                                                                                                                                                                        |                                                                                                                                                                                                      |
| Size in cm    | W 111 H 145 D 44                                                                                                                                                                                           | W 130 H 145 D 44                                                                                                                                                                                           |                                                                                                                                                                                                        |                                                                                                                                                                                                      |
| Art. no.      | 7101                                                                                                                                                                                                       | 7131                                                                                                                                                                                                       |                                                                                                                                                                                                        |                                                                                                                                                                                                      |
|               |                                                                                                                                                                                                            |                                                                                                                                                                                                            |                                                                                                                                                                                                        |                                                                                                                                                                                                      |
|               | Display cabinet<br>1 wooden door<br>2 glass doors<br>2 wooden shelves<br>8 glass shelves<br>2 wooden shelves<br>2 wooden shelves<br>2 reef oak back panels<br>extra: light in                              | Display cabinet le.<br>1 wood/ glass door<br>4 glass shelves<br>2 fixed wooden shelves<br>2 wooden shelves<br>1 back panel reef wood<br>extra: light in                                                    | Display cabinet ri.<br>1 wood/ glass door<br>4 glass shelves<br>2 fixed wooden shelves<br>2 wooden shelves<br>1 back panel reef wood<br>extra: light in                                                |                                                                                                                                                                                                      |
|               | extra: light f.<br>handle<br>1 x 9626                                                                                                                                                                      | extra: light fr.<br>handle<br>1 x 9614                                                                                                                                                                     | display<br>1 x 9714<br>extra: light f.<br>handle<br>1 x 9614                                                                                                                                           |                                                                                                                                                                                                      |
| Size in cm    | W 111 H 204 D 44                                                                                                                                                                                           | W 72 H 204 D 44                                                                                                                                                                                            | W 72 H 204 D 44                                                                                                                                                                                        |                                                                                                                                                                                                      |
| Art. no.      | 0101                                                                                                                                                                                                       | 0071                                                                                                                                                                                                       | 0072                                                                                                                                                                                                   |                                                                                                                                                                                                      |
|               |                                                                                                                                                                                                            |                                                                                                                                                                                                            |                                                                                                                                                                                                        |                                                                                                                                                                                                      |