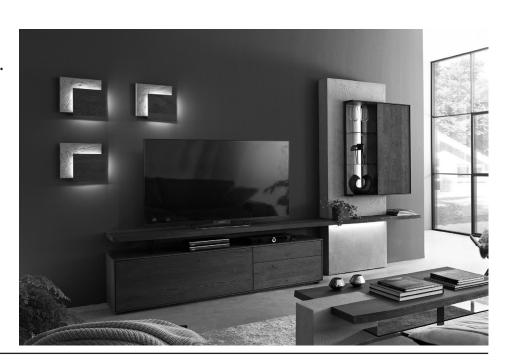

email info@planumfurniture.com visit us planumfurniture.com

| Standard Combination                                                    | S                | Oak heartw. natural<br>Oak heartw. tabac | Model no. <b>8470-</b><br>Model no. <b>7470- BRIK</b> Item list 2020 |
|-------------------------------------------------------------------------|------------------|------------------------------------------|----------------------------------------------------------------------|
| Combi no. 20<br>Combination consisting of:                              |                  |                                          |                                                                      |
| 1 x 2172 1 x 1151<br>1 x 9072 1 x 9071<br>1 x 1301 1 x 1112<br>1 x 9073 |                  |                                          |                                                                      |
| Size W/H/D in cm                                                        | 334 / 212 / 49/7 |                                          |                                                                      |
| Extras                                                                  | Art. no.         |                                          |                                                                      |
| concealed lighting                                                      | 9711             |                                          |                                                                      |
| conc lighting (4x)                                                      | 9621             |                                          |                                                                      |
| Wall lighting (2x)                                                      | 1053             |                                          |                                                                      |