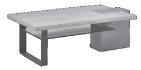

| Boards/ Stai | nding units                                                                                                                                                                                              | Oak heartw. natural<br>Oak heartw. tabac                                                                                                                                                                | Model no. <b>8470-</b><br>Model no. <b>7470-</b>                                                                                                                                                                                                            | BRIK Item list 2020                                                                                                                                                                                                                                         |
|--------------|----------------------------------------------------------------------------------------------------------------------------------------------------------------------------------------------------------|---------------------------------------------------------------------------------------------------------------------------------------------------------------------------------------------------------|-------------------------------------------------------------------------------------------------------------------------------------------------------------------------------------------------------------------------------------------------------------|-------------------------------------------------------------------------------------------------------------------------------------------------------------------------------------------------------------------------------------------------------------|
|              | Angle board le./ ri.                                                                                                                                                                                     | Board                                                                                                                                                                                                   | Wall panel                                                                                                                                                                                                                                                  | Lowboard                                                                                                                                                                                                                                                    |
|              | loadable up to 12 kg                                                                                                                                                                                     | loadable up to 12 kg                                                                                                                                                                                    | loadable up to 35 kg                                                                                                                                                                                                                                        | with upright, glass<br>loadable up to 80 kg                                                                                                                                                                                                                 |
|              | extra: lighting<br>1 x 9621                                                                                                                                                                              | extra: lighting<br>1 x 9621                                                                                                                                                                             | extra: panel lighting<br>1 x 9631                                                                                                                                                                                                                           | only together with<br>Lowboard 2171, 2172,<br>2211 oder 2212                                                                                                                                                                                                |
|              |                                                                                                                                                                                                          |                                                                                                                                                                                                         |                                                                                                                                                                                                                                                             |                                                                                                                                                                                                                                                             |
| Size in cm   | W 105 H 4 D 43                                                                                                                                                                                           | W 105 H 4 D 43                                                                                                                                                                                          | W 175 H 21 D 24                                                                                                                                                                                                                                             | W 300 H 4 D 49                                                                                                                                                                                                                                              |
| Art. no.     | 1112 le. 1113 ri.                                                                                                                                                                                        | 1114                                                                                                                                                                                                    | 1171                                                                                                                                                                                                                                                        | 1301                                                                                                                                                                                                                                                        |
|              |                                                                                                                                                                                                          |                                                                                                                                                                                                         |                                                                                                                                                                                                                                                             |                                                                                                                                                                                                                                                             |
|              | <b>Display cabinet le.</b><br>Back panel concrete<br>1 wooden door with glass and handle<br>right hinged<br>2 wooden shelves<br>2 glass shelves                                                          | <b>Display cabinet ri.</b><br>Back panel concrete<br>1 wooden door with glass and handle<br>left hinged<br>2 wooden shelves<br>2 glass shelves                                                          | right hinged<br>2 wooden shelves<br>2 glass shelves<br>1 mount concrete<br>Lighting                                                                                                                                                                         | Display cabinet ri.<br>Back panel concrete<br>1 wooden door with glass and handle<br>left hinged<br>2 wooden shelves<br>2 glass shelves<br>1 mount concrete<br>extra: conc.<br>lighting                                                                     |
|              | extra: conc.<br>lighting<br>1 x 9821                                                                                                                                                                     | extra: conc.<br>lighting<br>1 x 9821                                                                                                                                                                    | 1 x 9821<br>extra: conc.<br>lighting<br>1 x 9613                                                                                                                                                                                                            | 1 x 9821<br>extra: conc.<br>lighting<br>1 x 9613                                                                                                                                                                                                            |
| Size in cm   | W 74 H 103 D 39                                                                                                                                                                                          | W 74 H 103 D 39                                                                                                                                                                                         | W 93 H 148 D 39                                                                                                                                                                                                                                             | W 93 H 148 D 39                                                                                                                                                                                                                                             |
| Art. no.     | 5075 le.                                                                                                                                                                                                 | 5076 ri.                                                                                                                                                                                                | 8091 le.                                                                                                                                                                                                                                                    | 8092 ri.                                                                                                                                                                                                                                                    |
|              | Display cabinet le.<br>Back panel concrete<br>1 wooden door with glass and handle<br>right hinged<br>1 fi ed wooden shelf<br>2 wooden shelves<br>4 glass shelves<br>extra: conc.<br>lighting<br>1 x 9822 | Display cabinet ri.<br>Back panel concrete<br>1 wooden door with glass and handle<br>left hinged<br>1 fi ed wooden shelf<br>2 wooden shelves<br>4 glass shelves<br>extra: conc.<br>lighting<br>1 x 9822 | Display cabinet le.<br>Back panel concrete<br>1 wooden door with glass and handle<br>right hinged<br>1 fi ed wooden shelf<br>2 wooden/4 glass<br>shelves<br>1 mount concrete<br>extra: conc<br>lighting<br>1 x 9812<br>extra: conc.<br>lighting<br>1 x 9613 | Display cabinet ri.<br>Back panel concrete<br>1 wooden door with glass and handle<br>left hinged<br>1 fi ed wooden shelf<br>2 wooden/4 glass<br>shelves<br>1 mount concrete<br>extra: conc.<br>lighting<br>1 x 9822<br>extra: conc.<br>lighting<br>1 x 9613 |
| Size in cm   | W 74 H 163 D 39                                                                                                                                                                                          | W 74 H 163 D 39                                                                                                                                                                                         | W 93 H 207 D 39                                                                                                                                                                                                                                             | W 93 H 207 D 39                                                                                                                                                                                                                                             |
| Art. no.     | 8075 le.                                                                                                                                                                                                 | 8076 ri.                                                                                                                                                                                                | 0091 le.                                                                                                                                                                                                                                                    | 0092 ri.                                                                                                                                                                                                                                                    |
|              |                                                                                                                                                                                                          |                                                                                                                                                                                                         |                                                                                                                                                                                                                                                             |                                                                                                                                                                                                                                                             |