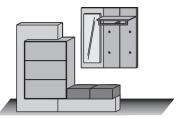

**Combi no. 30** Combination consisting of:

1 x 5071 1 x 1171 1 x 3212

| W/H/D in cm 3  |        |   |
|----------------|--------|---|
| as A           |        |   |
| ealed lighting |        |   |
| ealed lighting | $\sim$ |   |
| ealed lighting |        |   |
| l lighting     |        | 3 |
|                |        | 3 |