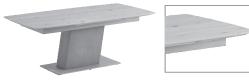

**Combi no. 30** Combination consisting of:

1 x 5071 1 x 1171 1 x 3212

| W/H/D in cm 3  |        |   |
|----------------|--------|---|
| as A           |        |   |
| ealed lighting |        |   |
| ealed lighting | $\sim$ |   |
| ealed lighting |        |   |
| l lighting     |        | 3 |
|                |        | 3 |