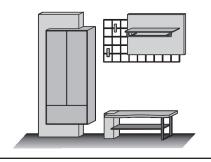

#### Combi no. 26

Combination consisting of:

1 x 2172 1 x 1301 1 x 9072 1 x 8091

Size W/H/D in cm

| 331 / 207 / 49/7 |
|------------------|
|------------------|

| Extras                  | Art. no. |
|-------------------------|----------|
| (i)concealed lighting   | 9821     |
| (2) concealed lighting: | 9621     |
| 3 Wall lighting (3x)    | 1053     |