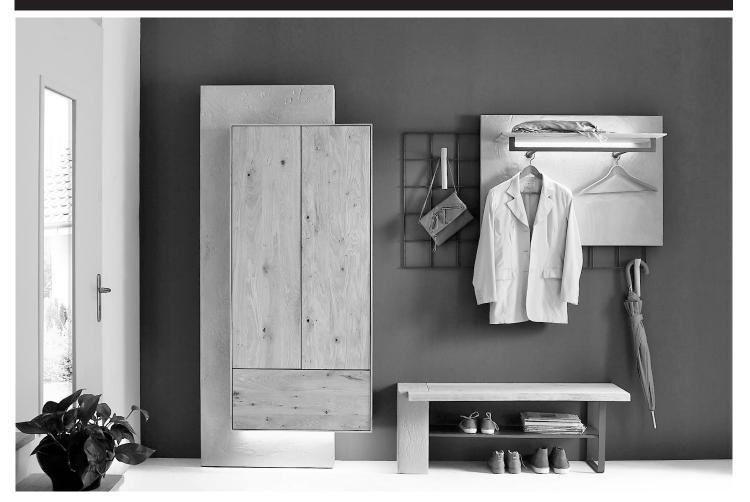

|                                                                                                  |
|            |                                                                                                                  |                                                                                                                             |                                                                                                                      |                                                                                                  |

Do you need more information, pictures, videos? Visit our homepage: www.moebel-hartmann.com

Care advices:



#### Oak heartw. natural

#### Model no. 8480- BRIK Item list 2020



Wardrobe le. Back panel concrete 1 shelf for hats 1 wardrobe 5 hooks Wardrobe ri. Back panel concrete 1 shelf for hats 1 wardrobe 5 hooks

extra: shelf lighting 1 x 9831



Size in cm

W 58

W 58 H 194 D 35

W 58 H 194 D 35



Oak heartw. natural

Model no. 8480- BRIK Item list 2020



| Size in cm | W 28 H 32 D 32 | W 28 H 29 D 32 | W 28 H 28 D 4 | W 31 H 31 D 7 |
|------------|----------------|----------------|---------------|---------------|
| Art. no.   | 1050           | 1051           | 1052          | 1053          |
|            |                |                |               |               |

| Wardrobes              |                                                                                                                                 | Oak heartw. natural