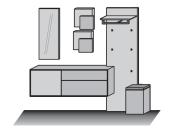

email info@planumfurniture.com visit us planumfurniture.com

| Standard Combination                                                    | S                | Oak heartw. natural<br>Oak heartw. tabac | Model no. <b>8470-</b><br>Model no. <b>7470- BRIK</b> Item list 2020 |
|-------------------------------------------------------------------------|------------------|------------------------------------------|----------------------------------------------------------------------|
| Combi no. 20<br>Combination consisting of:                              |                  |                                          |                                                                      |
| 1 x 2172 1 x 1151<br>1 x 9072 1 x 9071<br>1 x 1301 1 x 1112<br>1 x 9073 |                  |                                          |                                                                      |
| Size W/H/D in cm                                                        | 334 / 212 / 49/7 |                                          |                                                                      |
| Extras                                                                  | Art. no.         |                                          |                                                                      |
| concealed lighting                                                      | 9711             |                                          |                                                                      |
| conc lighting (4x)                                                      | 9621             |                                          |                                                                      |
| Wall lighting (2x)                                                      | 1053             |                                          |                                                                      |