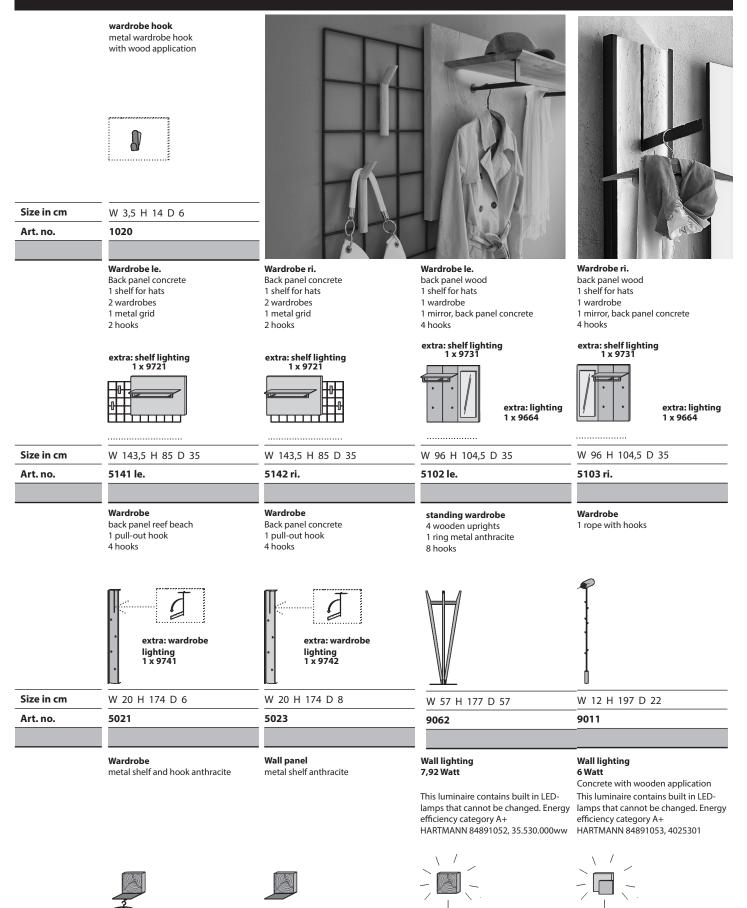

|                                                                                                                      |                                                                                                  |

Do you need more information, pictures, videos? Visit our homepage: www.moebel-hartmann.com

Care advices:



#### Oak heartw. natural

#### Model no. 8480- BRIK Item list 2020



Wardrobe le. Back panel concrete 1 shelf for hats 1 wardrobe 5 hooks Wardrobe ri. Back panel concrete 1 shelf for hats 1 wardrobe 5 hooks

extra: shelf lighting 1 x 9831



Size in cm

W 58

W 58 H 194 D 35

W 58 H 194 D 35



Oak heartw. natural

Model no. 8480- BRIK Item list 2020



| Size in cm | W 28 H 32 D 32 | W 28 H 29 D 32 | W 28 H 28 D 4 | W 31 H 31 D 7 |
|------------|----------------|----------------|---------------|---------------|
| Art. no.   | 1050           | 1051           | 1052          | 1053          |
|            |                |                |               |               |

| Wardrobes              |                                                                                                                                 | Oak heartw. natural                                        | Model no. <b>8480</b> -                                                                        | BRIK Item list 2020                                                            |
|------------------------|---------------------------------------------------