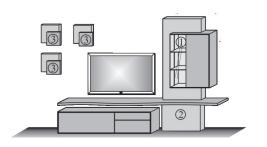

#### Combi no. 22

Combination consisting of:

1 x 8091 1 x 3172

Extras

(1) concealed lighting

2 concealed lighting
 3 concealed lighting

Wall lighting (2x)

Size W/H/D in cm

310 / 200 / 49/7

Art. no.

9821

9613 9611

1053