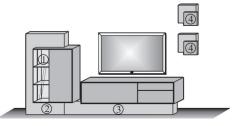

#### Combi no. 26

Combination consisting of:

1 x 2172 1 x 1301 1 x 9072 1 x 8091

Size W/H/D in cm

| 331 / 207 / 49/7 |
|------------------|
|------------------|

| Extras                  | Art. no. |
|-------------------------|----------|
| (i)concealed lighting   | 9821     |
| (2) concealed lighting: | 9621     |
| 3 Wall lighting (3x)    | 1053     |