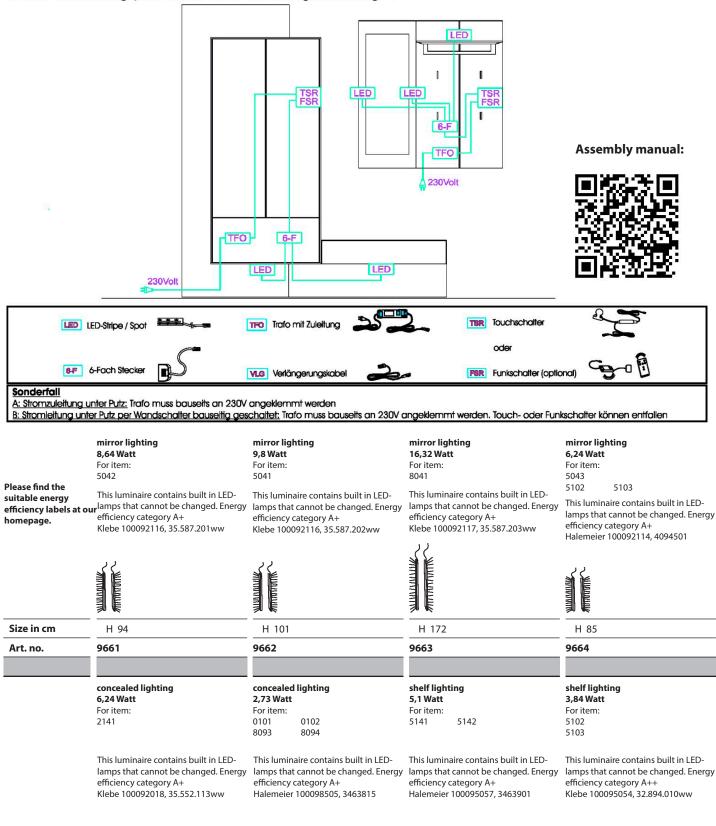

### ATTENTION:

The glass elements are parsol bronze.

product information:

| Lowboard   | s/ Hanging units                                                                                                                                                                            | Oak heartw. natural<br>Oak heartw. tabac                                                                                                                                                                                                     | Model no. <b>8470</b> -<br>Model no. <b>7470</b> -                                                                                                                                                                      | BRIK Item list 2020                                                                                                                                                                                                      |
|------------|---------------------------------------------------------------------------------------------------------------------------------------------------------------------------------------------|----------------------------------------------------------------------------------------------------------------------------------------------------------------------------------------------------------------------------------------------|-------------------------------------------------------------------------------------------------------------------------------------------------------------------------------------------------------------------------|--------------------------------------------------------------------------------------------------------------------------------------------------------------------------------------------------------------------------|
|            | Lowboard<br>1 wooden door left<br>1 drawer right<br>1 recess for cables in top plate<br>and in the floor pl te<br>with push-to-open<br>Also usable as hanging element<br>without surcharge. | Lowboard<br>1 drawer left<br>1 wooden door right<br>1 recess for cables in top plate<br>and in the floor pl te<br>with push-to-open<br>Also usable as hanging element<br>without surcharge.                                                  | Lowboard<br>1 drawer left<br>1 wooden flap ight<br>1 wooden shelf behind fla<br>1 recess for cables in top plate<br>and in the floor pl te<br>with push-to-open<br>Also usable as hanging element<br>without surcharge. | Lowboard<br>1 wooden flap le t<br>1 drawer right<br>1 wooden shelf behind fla<br>1 recess for cables in top plate<br>and in the floor pl te<br>with push-to-open<br>Also usable as hanging element<br>without surcharge. |
|            | extra: wooden shelf<br>1 x 0071                                                                                                                                                             | extra: wooden shelf<br>1 x 0071 -                                                                                                                                                                                                            | extra: wooden shelf<br>1 x 0071                                                                                                                                                                                         | extra: wooden shelf<br>1 x 0071                                                                                                                                                                                          |
|            |                                                                                                                                                                                             |                                                                                                                                                                                                                                              |                                                                                                                                                                                                                         |                                                                                                                                                                                                                          |
| Size in cm | W 175 H 42 D 49                                                                                                                                                                             | W 175 H 42 D 49                                                                                                                                                                                                                              | W 213 H 42 D 49                                                                                                                                                                                                         | W 213 H 42 D 49                                                                                                                                                                                                          |
| Art. no.   | 2171                                                                                                                                                                                        | 2172                                                                                                                                                                                                                                         | 2211                                                                                                                                                                                                                    | 2212                                                                                                                                                                                                                     |
|            | Lowboard with podium<br>1 wooden door left<br>1 drawer right<br>1 podium on plinth concrete<br>1 recess for cables in top plate<br>and in the floor pl te<br>with push-to-open              | Lowboard with podium<br>1 drawer left<br>1 wooden door right<br>1 podium on plinth concrete<br>1 recess for cables in top plate<br>and in the floor pl te<br>with push-to-open                                                               | Lowboard with podium<br>1 drawer left<br>1 wooden flap ight<br>1 wooden shelf behind fla<br>1 podium on plinth concrete<br>1 recess for cables in top plate<br>and in the floor pl te<br>with push-to-open              | Lowboard with podium<br>1 wooden flap le t<br>1 drawer right<br>1 wooden shelf behind fla<br>1 podium on plinth concrete<br>1 recess for cables in top plate<br>and in the floor pl te<br>with push-to-open              |
|            | extra: wooden si<br>1 x 0071<br>extra: conc. lighting<br>1 x 9611                                                                                                                           | helf extra: wooden shelf<br>1 x 0071<br>extra: conc. lighting<br>1 x 9611                                                                                                                                                                    | extra: conc. extra: wooden shelf<br>lighting<br>1 x 9612                                                                                                                                                                | extra: conc.<br>lighting<br>1 x 9612                                                                                                                                                                                     |
| Size in cm | W 204 H 64 D 49                                                                                                                                                                             | W 204 H 64 D 49                                                                                                                                                                                                                              | W 242 H 64 D 49                                                                                                                                                                                                         | W 242 H 64 D 49                                                                                                                                                                                                          |
| Art. no.   | 3171                                                                                                                                                                                        | 3172                                                                                                                                                                                                                                         | 3211                                                                                                                                                                                                                    | 3212                                                                                                                                                                                                                     |
|            | wooden shelf<br>For items:<br>2171/2172<br>2211/2212<br>3171/3172<br>3211/3212                                                                                                              | Wall unit le.<br>Back panel concrete<br>1 wooden flap with glas<br>with push-to-open                                                                                                                                                         | Wall unit ri.<br>Back panel concrete<br>1 wooden flap with glas<br>with push-to-open                                                                                                                                    | Wall unit le./ ri.<br>Back panel concrete<br>1 wooden door with glass and handle<br>2 wooden shelves<br>2 glass shelves<br>kutra: conc.<br>lighting<br>1 x 9613                                                          |
|            |                                                                                                                                                                                             | extra: conc. lighting<br>1 x 9711                                                                                                                                                                                                            | extra: conc. lighting<br>1 x 9711                                                                                                                                                                                       | extra: conc<br>lighting<br>1 x 9821                                                                                                                                                                                      |
| Size in cm | W 65 H 2 D 40                                                                                                                                                                               | W 154 H 36 D 39                                                                                                                                                                                                                              | W 154 H 36 D 39                                                                                                                                                                                                         | W 74 H 101 D 39                                                                                                                                                                                                          |
| Art. no.   | 0071                                                                                                                                                                                        | 1151 le.                                                                                                                                                                                                                                     | 1152 ri.                                                                                                                                                                                                                | 5071 le. 5072 r                                                                                                                                                                                                          |
|            | Wall unit le./ ri.<br>1 wooden door<br>1 fi ed wooden shelf<br>2 wooden shelves<br>with push-to-open                                                                                        | Wall unit le.<br>Back panel concrete<br>1 wooden door with glass and hand<br>right hinged<br>1 fi ed wooden shelf<br>2 wooden shelves<br>4 glass shelves<br>• extra: conc.<br>lighting<br>1 x 9822<br>• extra: conc.<br>lighting<br>1 x 9613 | left hinged<br>1 fi ed wooden shelf<br>2 wooden shelves<br>4 glass shelves<br>extra: conc.<br>lighting<br>1 x 9822<br>extra: conc.<br>lighting<br>1 x 9613                                                              | Handle for wall and stan-                                                                                                                                                                                                |
| Size in cm |                                                                                                                                                                                             | W 74 H 161 D 39                                                                                                                                                                                                                              | W 74 H 161 D 39                                                                                                                                                                                                         | ding units                                                                                                                                                                                                               |
| Art. no.   |                                                                                                                                                                                             | 042 ri. 8071 le.                                                                                                                                                                                                                             | 8072 ri.                                                                                                                                                                                                                | Please notice position of hinge/handle!                                                                                                                                                                                  |
|            |                                                                                                                                                                                             |                                                                                                                                                                                                                                              |                                                                                                                                                                                                                         |                                                                                                                                                                                                                          |

| Extras                                                                |                                                                                                                                        | Oak heartw. natural<br>Oak heartw. tabac                                                                                               | Model no. <b>8470-</b><br>Model no. <b>7470-</b>                                                                                        | BRIK Item list 2020                                                                                                                     |
|-----------------------------------------------------------------------|----------------------------------------------------------------------------------------------------------------------------------------|----------------------------------------------------------------------------------------------------------------------------------------|-----------------------------------------------------------------------------------------------------------------------------------------|-----------------------------------------------------------------------------------------------------------------------------------------|
| Please find the suitabl<br>energy efficiency labe<br>at our homepage. |                                                                                                                                        | concealed lighting<br>7,2 Watt<br>For items:<br>3211<br>3212                                                                           | <b>concealed lighting</b><br><b>2,1 Watt</b><br>For items:<br>0091/0092<br>5071/5072<br>8071/8072<br>8091/8092                          | <b>concealed lighting:</b><br><b>2,1 Watt</b><br>For items:<br>1112/1113/1114<br>9131/9132<br>9071/9072/9073                            |
|                                                                       | This luminaire contains built in LED-<br>lamps that cannot be changed. Energy<br>efficie y category A+<br>Halemeier 100098500, 3463804 | This luminaire contains built in LED-<br>lamps that cannot be changed. Energy<br>efficie y category A+<br>Halemeier 100098501, 3463805 | This luminaire contains built in LED-<br>lamps that cannot be changed. Energy<br>efficie y category A++<br>Halemeier 100098502, 3463802 | This luminaire contains built in LED-<br>lamps that cannot be changed. Energy<br>efficie y category A++<br>Halemeier 100098502, 3463802 |
|                                                                       | สามของหลาสามของสามสั                                                                                                                   | สามากการการการการการการการการการการการการกา                                                                                            | <i>วิ</i> สายขนายสายสายการี\~                                                                                                           |                                                                                                                                         |
| Size in cm                                                            | W 150                                                                                                                                  | W 188                                                                                                                                  | W 60                                                                                                                                    | W 60                                                                                                                                    |
| Art. no.                                                              | 9611                                                                                                                                   | 9612                                                                                                                                   | 9613                                                                                                                                    | 9621                                                                                                                                    |
|                                                                       | concealed lighting:<br>4,3 Watt<br>For items:<br>9133<br>9134                                                                          | panel lighting<br>6,4 Watt<br>For item:<br>1171                                                                                        | concealed lighting<br>4,1 Watt<br>For items:<br>1151<br>1152                                                                            | <b>concealed lighting</b><br><b>3,1 Watt</b><br>For item:<br>6181                                                                       |
|                                                                       | This luminaire contains built in LED-<br>lamps that cannot be changed. Energy<br>efficie y category A+<br>Halemeier 100098503, 3463803 | This luminaire contains built in LED-<br>lamps that cannot be changed. Energy<br>efficie y category A+<br>Halemeier 100098006, 3463813 | This luminaire contains built in LED-<br>lamps that cannot be changed. Energy<br>efficie y category A+<br>Halemeier 100098007, 3463812  | This luminaire contains built in LED-<br>lamps that cannot be changed. Energy<br>efficie y category A+<br>Halemeier 100098008, 3463810  |
|                                                                       | ว้าเหลาการการการการการไ                                                                                                                |                                                                                                                                        |                                                                                                                                         | A TALKUTUKI TUPU TIYY                                                                                                                   |
| Size in cm                                                            | W 112                                                                                                                                  | W 170                                                                                                                                  | W 112                                                                                                                                   | W 83                                                                                                                                    |
| Art. no.                                                              | 9622                                                                                                                                   | 9631                                                                                                                                   | 9711                                                                                                                                    | 9712                                                                                                                                    |