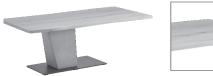

**Combi no. 30** Combination consisting of:

1 x 5071 1 x 1171 1 x 3212

| W/H/D in cm 3  |        |   |
|----------------|--------|---|
| as A           |        |   |
| ealed lighting |        |   |
| ealed lighting | $\sim$ |   |
| ealed lighting |        |   |
| l lighting     |        | 3 |
|                |        | 3 |