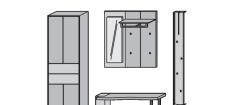

#### Combi no. 22

Combination consisting of:

1 x 8091 1 x 3172

Extras

(1) concealed lighting

2 concealed lighting
 3 concealed lighting

Wall lighting (2x)

Size W/H/D in cm

310 / 200 / 49/7

Art. no.

9821

9613 9611

1053