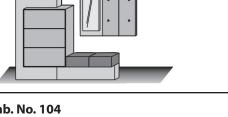

#### Combi no. 24

Combination consisting of:

| 1 x 9131 | 1 x 9134 |
|----------|----------|
| 1 x 1114 | 1 x 2211 |
| 1 x 1152 |          |

Size W/H/D in cm

| 318 / 196 / 49/7 |  | 318 | / 196 | / 49/7 |
|------------------|--|-----|-------|--------|
|------------------|--|-----|-------|--------|

| Extras                | Art. no. |
|-----------------------|----------|
| (1)concealed lighting | 9711     |
| (2)conc lighting (2x) | 9621     |
| ③concealed lighting:  | 9622     |
| Wall lighting (2x)    | 1053     |