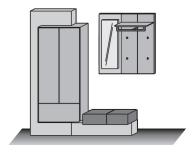

#### Combi no. 22

Combination consisting of:

1 x 8091 1 x 3172

Extras

(1) concealed lighting

2 concealed lighting
 3 concealed lighting

Wall lighting (2x)

Size W/H/D in cm

310 / 200 / 49/7

Art. no.

9821

9613 9611

1053