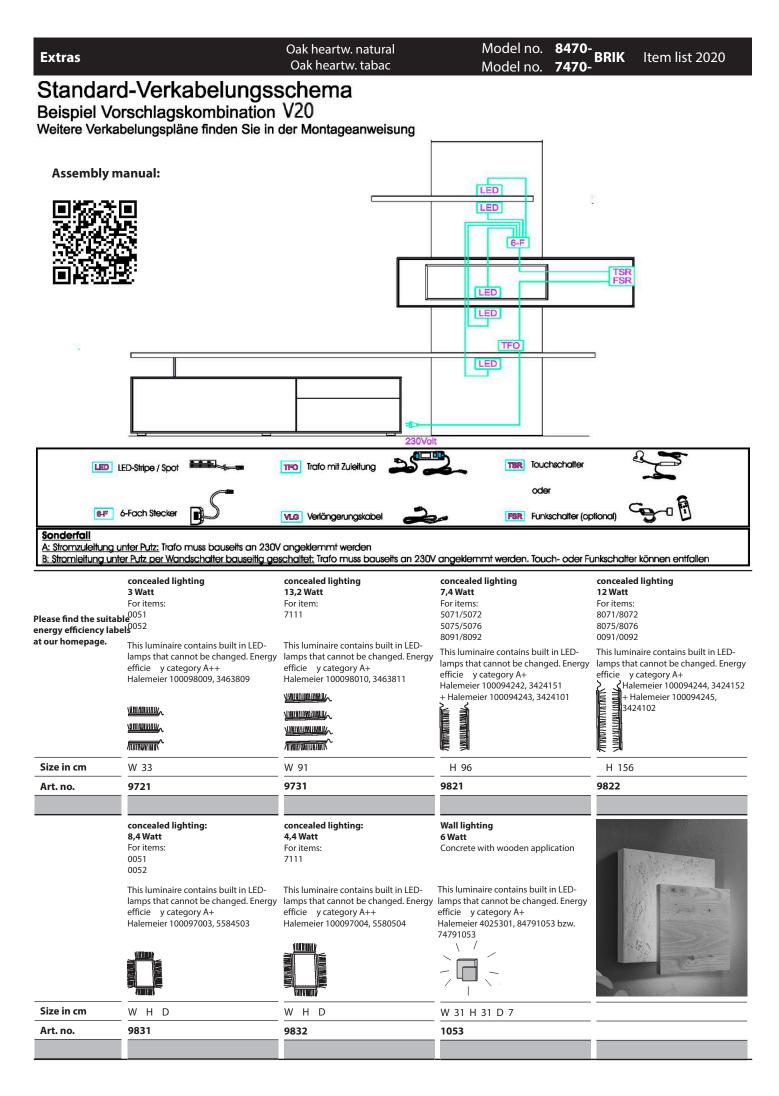

| Extras                                                                |                                                                                                                                        | Oak heartw. natural<br>Oak heartw. tabac                                                                                               | Model no. <b>8470-</b><br>Model no. <b>7470-</b>                                                                                        | BRIK Item list 2020                                                                                                                     |
|-----------------------------------------------------------------------|----------------------------------------------------------------------------------------------------------------------------------------|----------------------------------------------------------------------------------------------------------------------------------------|-----------------------------------------------------------------------------------------------------------------------------------------|-----------------------------------------------------------------------------------------------------------------------------------------|
| Please find the suitabl<br>energy efficiency labe<br>at our homepage. |                                                                                                                                        | concealed lighting<br>7,2 Watt<br>For items:<br>3211<br>3212                                                                           | <b>concealed lighting</b><br><b>2,1 Watt</b><br>For items:<br>0091/0092<br>5071/5072<br>8071/8072<br>8091/8092                          | <b>concealed lighting:</b><br><b>2,1 Watt</b><br>For items:<br>1112/1113/1114<br>9131/9132<br>9071/9072/9073                            |
|                                                                       | This luminaire contains built in LED-<br>lamps that cannot be changed. Energy<br>efficie y category A+<br>Halemeier 100098500, 3463804 | This luminaire contains built in LED-<br>lamps that cannot be changed. Energy<br>efficie y category A+<br>Halemeier 100098501, 3463805 | This luminaire contains built in LED-<br>lamps that cannot be changed. Energy<br>efficie y category A++<br>Halemeier 100098502, 3463802 | This luminaire contains built in LED-<br>lamps that cannot be changed. Energy<br>efficie y category A++<br>Halemeier 100098502, 3463802 |
|                                                                       | สามของหลาสามของสามสั                                                                                                                   | สามากการการการการการการการการการการการการกา                                                                                            | <i>วิ</i> สายขนายสายสายการี\~                                                                                                           |                                                                                                                                         |
| Size in cm                                                            | W 150                                                                                                                                  | W 188                                                                                                                                  | W 60                                                                                                                                    | W 60                                                                                                                                    |
| Art. no.                                                              | 9611                                                                                                                                   | 9612                                                                                                                                   | 9613                                                                                                                                    | 9621                                                                                                                                    |
|                                                                       | concealed lighting:<br>4,3 Watt<br>For items:<br>9133<br>9134                                                                          | panel lighting<br>6,4 Watt<br>For item:<br>1171                                                                                        | concealed lighting<br>4,1 Watt<br>For items:<br>1151<br>1152                                                                            | <b>concealed lighting</b><br><b>3,1 Watt</b><br>For item:<br>6181                                                                       |
|                                                                       | This luminaire contains built in LED-<br>lamps that cannot be changed. Energy<br>efficie y category A+<br>Halemeier 100098503, 3463803 | This luminaire contains built in LED-<br>lamps that cannot be changed. Energy<br>efficie y category A+<br>Halemeier 100098006, 3463813 | This luminaire contains built in LED-<br>lamps that cannot be changed. Energy<br>efficie y category A+<br>Halemeier 100098007, 3463812  | This luminaire contains built in LED-<br>lamps that cannot be changed. Energy<br>efficie y category A+<br>Halemeier 100098008, 3463810  |
|                                                                       | ว้าเหลาการการการการการไ                                                                                                                |                                                                                                                                        |                                                                                                                                         | A TALKUTUKI TUPU TIYY                                                                                                                   |
| Size in cm                                                            | W 112                                                                                                                                  | W 170                                                                                                                                  | W 112                                                                                                                                   | W 83                                                                                                                                    |
| Art. no.                                                              | 9622                                                                                                                                   | 9631                                                                                                                                   | 9711                                                                                                                                    | 9712                                                                                                                                    |