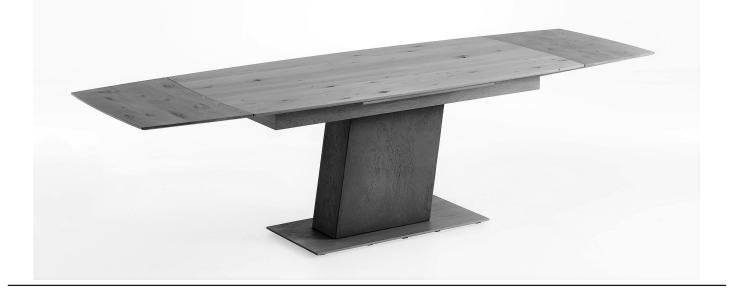

**Combi no. 30** Combination consisting of:

1 x 5071 1 x 1171 1 x 3212

| W/H/D in cm 3  |        |   |
|----------------|--------|---|
| as A           |        |   |
| ealed lighting |        |   |
| ealed lighting | $\sim$ |   |
| ealed lighting |        |   |
| l lighting     |        | 3 |
|                |        | 3 |