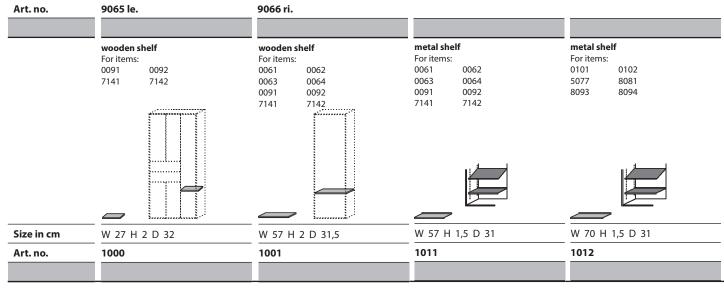

|                                                                                                                             |                                                                                                                      |                                                                                                  |

Do you need more information, pictures, videos? Visit our homepage: www.moebel-hartmann.com

Care advices:



#### Oak heartw. natural

#### Model no. 8480- BRIK Item list 2020



Wardrobe le. Back panel concrete 1 shelf for hats 1 wardrobe 5 hooks Wardrobe ri. Back panel concrete 1 shelf for hats 1 wardrobe 5 hooks

extra: shelf lighting 1 x 9831



Size in cm

W 58

W 58 H 194 D 35

W 58 H 194 D 35



Oak heartw. natural

Model no. 8480- BRIK Item list 2020



| Size in cm | W 28 H 32 D 32 | W 28 H 29 D 32 | W 28 H 28 D 4 | W 31 H 31 D 7 |
|------------|----------------|----------------|---------------|---------------|
| Art. no.   | 1050           | 1051           | 1052          | 1053          |
|            |                |                |               |               |

| Wardrobes              |                                                                                                                                 | Oak heartw. natural                                        | Model no. <b>8480</b> -                                                                        | BRIK Item list 2020                                                            |
|----------------