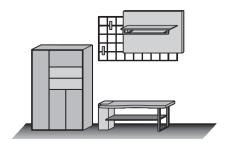

#### Combi no. 26

Combination consisting of:

1 x 2172 1 x 1301 1 x 9072 1 x 8091

Size W/H/D in cm

| 331 / 207 / 49/7 |
|------------------|
|------------------|

| Extras                  | Art. no. |
|-------------------------|----------|
| (i)concealed lighting   | 9821     |
| (2) concealed lighting: | 9621     |
| 3 Wall lighting (3x)    | 1053     |