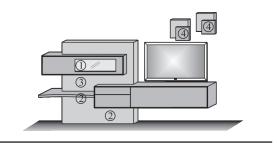

**Combi no. 30** Combination consisting of:

1 x 5071 1 x 1171 1 x 3212

| W/H/D in cm 3  |        |   |
|----------------|--------|---|
| as A           |        |   |
| ealed lighting |        |   |
| ealed lighting | $\sim$ |   |
| ealed lighting |        |   |
| l lighting     |        | 3 |
|                |        | 3 |