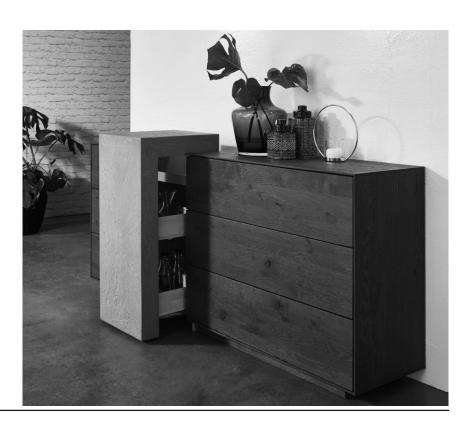

| Singel units/                                                           | Concrete units                                                                                                                                                                                                                                                                            | Oak heartw. natural<br>Oak heartw. tabac                                                                                                                                                                                                                                                      | Model no. <b>8470</b><br>Model no. <b>7470</b>                                                                                                                                                                                           | BRIK Item list 2020                                         |
|-------------------------------------------------------------------------|-------------------------------------------------------------------------------------------------------------------------------------------------------------------------------------------------------------------------------------------------------------------------------------------|-----------------------------------------------------------------------------------------------------------------------------------------------------------------------------------------------------------------------------------------------------------------------------------------------|------------------------------------------------------------------------------------------------------------------------------------------------------------------------------------------------------------------------------------------|-------------------------------------------------------------|
| Subsequent fittin<br>of lighting is not<br>possible for these<br>units! | Display cabinet le.<br>2 wooden doors without handle<br>1 display cabinet with concrete frame<br>and concrete back panel<br>and reef wood panel und handle<br>2 wooden shelves<br>2 glass shelves loadable up<br>to 6 kg<br>extra: conc. extra: lighting<br>lighting 1 x 9831<br>1 x 9721 | Display cabinet ri.<br>2 wooden doors without handle<br>1 display cabinet with concrete frame<br>and concrete back panel<br>and reef wood panel und handle<br>2 wooden shelves<br>2 glass shelves<br>Glass shelves loadable up<br>to 6 kg<br>extra: conc.<br>lighting<br>1 x 9721<br>L x 9831 | g                                                                                                                                                                                                                                        |                                                             |
| Size in cm                                                              | W 48 H 212 D 43                                                                                                                                                                                                                                                                           | W 48 H 212 D 43                                                                                                                                                                                                                                                                               | 1111                                                                                                                                                                                                                                     |                                                             |
| Art. no.                                                                | 0051 le.                                                                                                                                                                                                                                                                                  | 0052 ri.                                                                                                                                                                                                                                                                                      |                                                                                                                                                                                                                                          |                                                             |
| Subsequent fittin<br>of lighting is not<br>possible for this            | Highboard<br>1 display cabinet with concrete frame<br>and concrete back and handles<br>and reef wood panel<br>3 glass shelves<br>Glass shelves loadable up to 10 kg<br>extra: lighting<br>1 x 9832                                                                                        | Highboard<br>Back panel concrete<br>1 cabinet with wooden door and<br>2 wooden shelves<br>1 concrete pilar without function<br>1 cabinet with 3 drawers and<br>1 wooden flap with glas<br>with push-to-open<br>extra: con                                                                     | Sideboard<br>1 cabinet with wooden door and<br>2 wooden fi ed shelves<br>1 concrete pilar with 2 hidden<br>drawers and storage<br>1 cabinet with 2 drawers and<br>1 wooden fla<br>with push-to-open<br>C.<br>Drawer loadable up to 25 kg | Wall hanging rack<br>2 wooden uprights<br>4 shelves conrete |
| highboard!                                                              | extra: conc.<br>lighting<br>1 x 9731                                                                                                                                                                                                                                                      | 1 x 9712                                                                                                                                                                                                                                                                                      |                                                                                                                                                                                                                                          |                                                             |
| Size in cm                                                              | W 115 H 146 D 43                                                                                                                                                                                                                                                                          | W 157 H 130 D 47                                                                                                                                                                                                                                                                              | W 197 H 94 D 47                                                                                                                                                                                                                          | W 58 H 193 D 30                                             |
| Art. no.                                                                | 7111                                                                                                                                                                                                                                                                                      | 6181                                                                                                                                                                                                                                                                                          | 5191                                                                                                                                                                                                                                     | 0061                                                        |
|                                                                         |                                                                                                                                                                                                                                                                                           |                                                                                                                                                                                                                                                                                               |                                                                                                                                                                                                                                          |                                                             |
|                                                                         | Concrete block, below                                                                                                                                                                                                                                                                     | Concrete block, below                                                                                                                                                                                                                                                                         | Concrete block, above                                                                                                                                                                                                                    | Concrete block, above                                       |
|                                                                         | Concrete block, below<br>extra: lighting<br>1 x 9621                                                                                                                                                                                                                                      | Concrete block, below<br>extra: lighting<br>1 x 9621                                                                                                                                                                                                                                          | Concrete block, above<br>extra: lighting<br>1 x 9622                                                                                                                                                                                     | Concrete block, above<br>extra: lighting<br>1 x 9622        |
|                                                                         | extra: lighting                                                                                                                                                                                                                                                                           | extra: liahtina                                                                                                                                                                                                                                                                               | extra: lighting                                                                                                                                                                                                                          | extra: lighting                                             |
| Size in cm                                                              | extra: lighting<br>1 x 9621<br>U U 135 H 45 D 20                                                                                                                                                                                                                                          | extra: lighting<br>1 x 9621<br>W 135 H 45 D 20                                                                                                                                                                                                                                                | extra: lighting<br>1 x 9622<br>W 135 H 99 D 20                                                                                                                                                                                           | extra: lighting<br>1 x 9622<br>W 135 H 99 D 20              |
| Size in cm<br>Art. no.                                                  | extra: lighting<br>1 x 9621                                                                                                                                                                                                                                                               | extra: lighting<br>1 x 9621                                                                                                                                                                                                                                                                   | extra: lighting<br>1 x 9622                                                                                                                                                                                                              | extra: lighting<br>1 x 9622                                 |
|                                                                         | extra: lighting<br>1 x 9621<br>U 1 1 1 1 1 1 1 1 1 1 1 1 1 1 1 1 1 1                                                                                                                                                                                                                      | extra: lighting<br>1 x 9621<br>W 135 H 45 D 20<br>9132                                                                                                                                                                                                                                        | extra: lighting<br>1 x 9622<br>W 135 H 99 D 20<br>9134                                                                                                                                                                                   | extra: lighting<br>1 x 9622<br>W 135 H 99 D 20              |
|                                                                         | extra: lighting<br>1 x 9621<br>U U 135 H 45 D 20                                                                                                                                                                                                                                          | extra: lighting<br>1 x 9621<br>W 135 H 45 D 20                                                                                                                                                                                                                                                | extra: lighting<br>1 x 9622<br>W 135 H 99 D 20                                                                                                                                                                                           | extra: lighting<br>1 x 9622<br>W 135 H 99 D 20              |
|                                                                         | extra: lighting<br>1 x 9621<br>U 1 1 1 1 1 1 1 1 1 1 1 1 1 1 1 1 1 1                                                                                                                                                                                                                      | extra: lighting<br>1 x 9621<br>W 135 H 45 D 20<br>9132                                                                                                                                                                                                                                        | extra: lighting<br>1 x 9622<br>W 135 H 99 D 20<br>9134                                                                                                                                                                                   | extra: lighting<br>1 x 9622<br>W 135 H 99 D 20              |
|                                                                         | extra: lighting<br>1 x 9621<br>U 135 H 45 D 20<br>9131<br>Concrete block, below<br>extra: lighting<br>1 x 9621<br>U 135 H 45 D 20<br>9131                                                                                                                                                 | extra: lighting<br>1 x 9621<br>W 135 H 45 D 20<br>9132<br>Concrete block, center<br>extra: lighting<br>1 x 9621                                                                                                                                                                               | extra: lighting<br>1 x 9622<br>W 135 H 99 D 20<br>9134<br>Concrete block, above<br>extra: lighting                                                                                                                                       | extra: lighting<br>1 x 9622<br>W 135 H 99 D 20              |
|                                                                         | extra: lighting<br>1 x 9621<br>W 135 H 45 D 20<br>9131<br>Concrete block, below<br>extra: lighting                                                                                                                                                                                        | extra: lighting<br>1 x 9621<br>W 135 H 45 D 20<br>9132<br>Concrete block, center<br>extra: lighting<br>1 x 9621                                                                                                                                                                               | extra: lighting<br>1 x 9622<br>W 135 H 99 D 20<br>9134<br>Concrete block, above<br>extra: lighting<br>1 x 9621                                                                                                                           | extra: lighting<br>1 x 9622<br>W 135 H 99 D 20              |