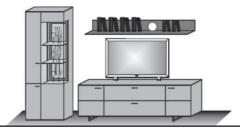

**Combi no. 24** Application **bark** Combination consisting of:

1 x 0031 1 x 3062 1 x 7031 1 x 3191 1 x 1159 1 x 1031

#### Size W/H/D in cm

298 / 214 / 49/20

| Extras             | Art. no. |
|--------------------|----------|
| concealed lighting | 9611     |
| shelf lighting     | 9622     |
| shelf lighting     | 9623     |
| panel lighting     | 9711     |
| Accu               | 2x 0146  |