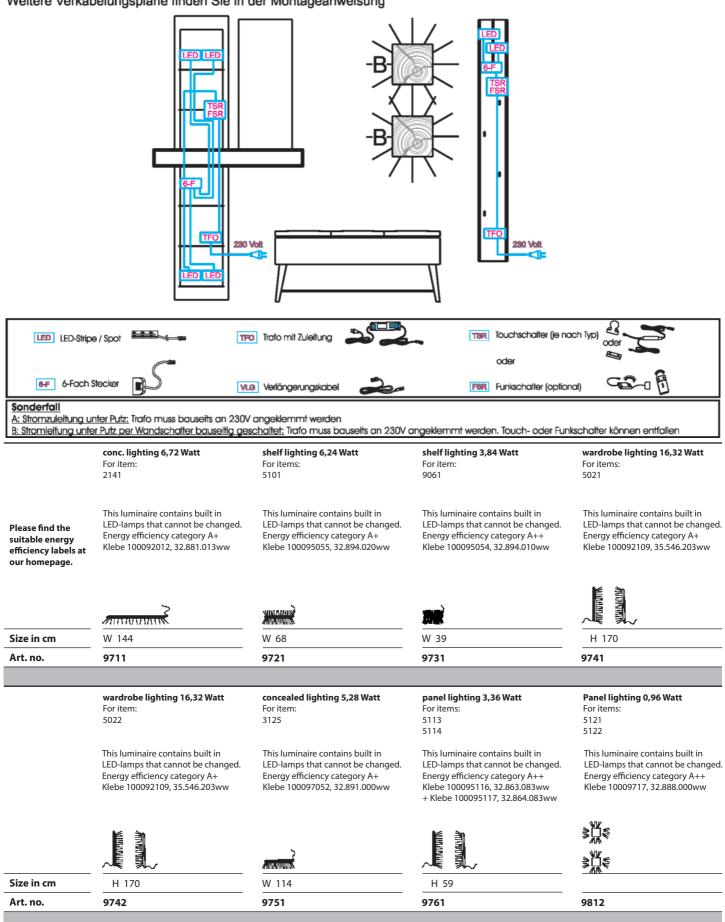

| W 38,5 H 173 D 2                                                                                                                |
|                        | W 95 H 37 D 2<br>2102<br>Mirror                                                                                 | 2101<br>Mirror                                        | W 37/38,5 H 95/102,5 D 2                                                                    | W 38,5 H 173 D 2                                                                                                                |

 Size in cm
 W 88 H 77,5 D 2

 Art. no.
 2103

W 186 H 77,5 D 2

## Standard-Verkabelungsschema

Beispiel Garderobe V100

Weitere Verkabelungspläne finden Sie in der Montageanweisung



| Extras     |                                                                                                                                                                                           | Oak heartw. natural                                                                                                                                                                        | Model no. <b>8440</b> -                                                                                                                                                                   | RUNA Item list 2020                                                                                                                  |
|------------|---------------------------------------------------------------------