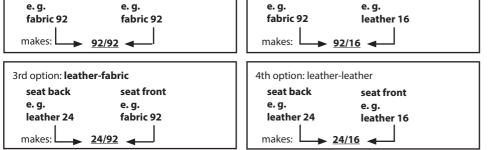

8410-1530         L 190 W 95 H 76           tension         Image: Compare the second seco | NEW I       rechargeable LI-accu<br>and cable<br>article no. 0135<br>Accu runtime<br>ca.         article no.       Size in cm         8410-1530       L 190 W 95 H 76         ttension       Size in cm         article no.       Size in cm         still       Extension         article no.       Size in cm         still       Image: still st | NEW!       rechargeable LI-accu<br>and cable<br>article no. 0135<br>Accu runtime<br>ca.         article no.       Size in cm         8410-1530       L 190 W 95 H 76         tension       Image: Comparison of the second |



### **Benches/ chairs**

Oak heartw. natural

### Model no. 8410- RUNA Item list 2020

Measures

for fabric/ leather

for fabric/ leather





Bench **Rene**, wooden chair frame with upholstered seat and back

NEW !

 type of wood
 article no.
 Size W/H/D in cm
 Fabric/ fabric
 back leather front fabric
 Leather/leather/leather

 Oak heartw. natural
 8410-1678
 W 188 H 91 D 61 SH 47

 Chair Rene, wooden chair frame
 Measures
 Measures

with upholstered seat and back

NEW!

| type of wood                                                                                        | article no. | Size W/H/D in cm     | Fabric/ fabric | back leather<br>front fabric | Leather/le-<br>ather            |
|-----------------------------------------------------------------------------------------------------|-------------|----------------------|----------------|------------------------------|---------------------------------|
| Oak heartw. nat