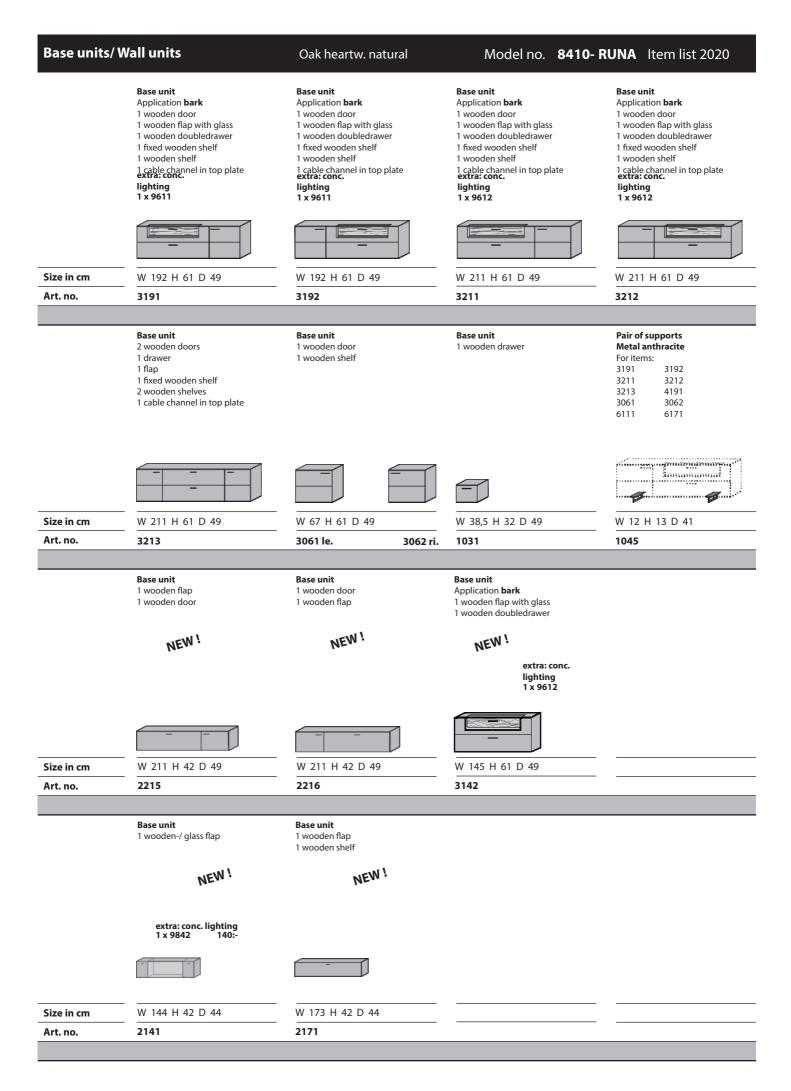

|
|                                                                                                                      |                                                                                                                      |
|                                                                                                                      |                                                                                                                      |
|                                                                                                                      |                                                                                                                      |





| Wall units/ Di | isplay cabinets