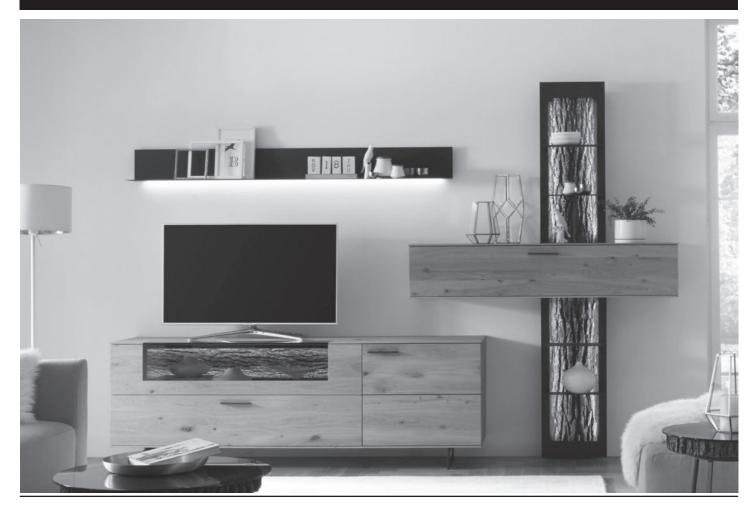

## Combi no. 26

Application **bark** Combination consisting of:

1 x 1045 1 x 1152 1 x 3211 2 x 0032 1 x 1199

Size W/H/D in cm

346 / 225 / 49/20

| Extras              | Art. no. |
|---------------------|----------|
| concealed lighting  | 9612     |
| shelf lighting (2x) | 9631     |
| panel lighting      | 9712     |