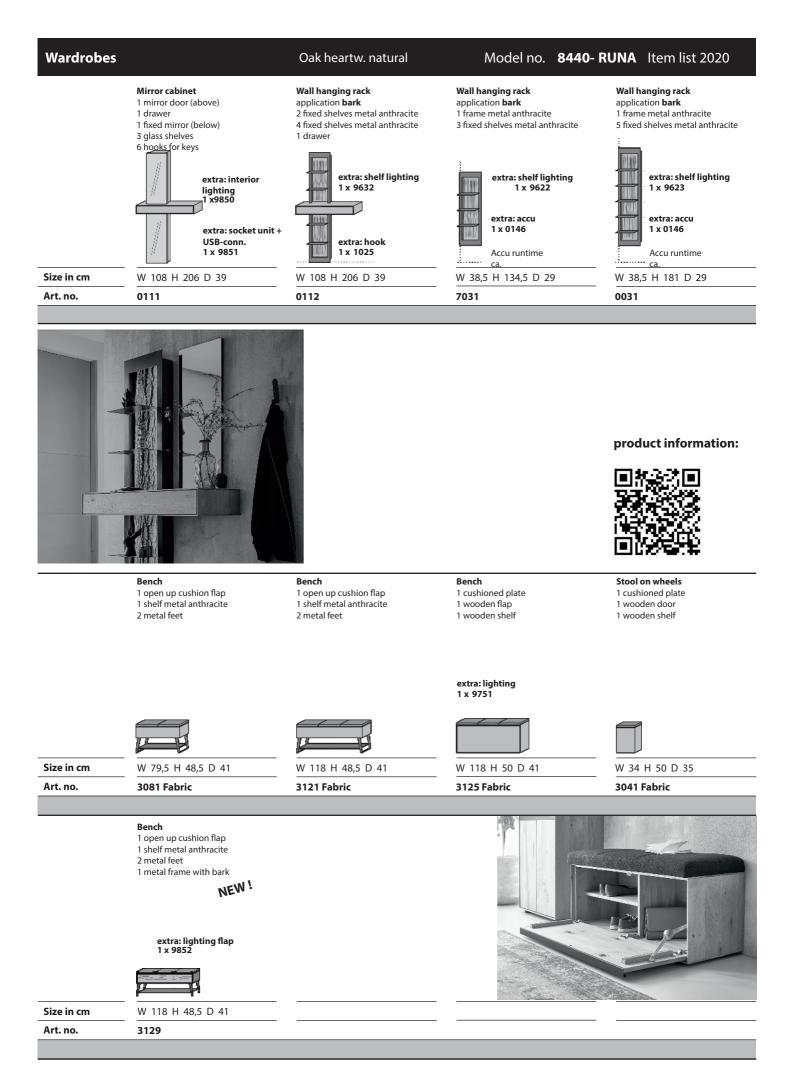

|                                                                                                            |                                                                                            |                                                                                                        |
| Size in cm |                                                                                                            | W 50 H 178 D 50                                                                                            |                                                                                            |                                                                                                        |



| Wardrobes              |                                                                                                                 | Oak heartw. natural                                   | Model no. <b>8440- I</b>                                                                    | RUNA Item list 2020                                                                                                             |
|------------------------|-----------------------------------------------------------------------------------------------------------------|-------------------------------------------------------|---------------------------------------------------------------------------------------------|---------------------------------------------------------------------------------------