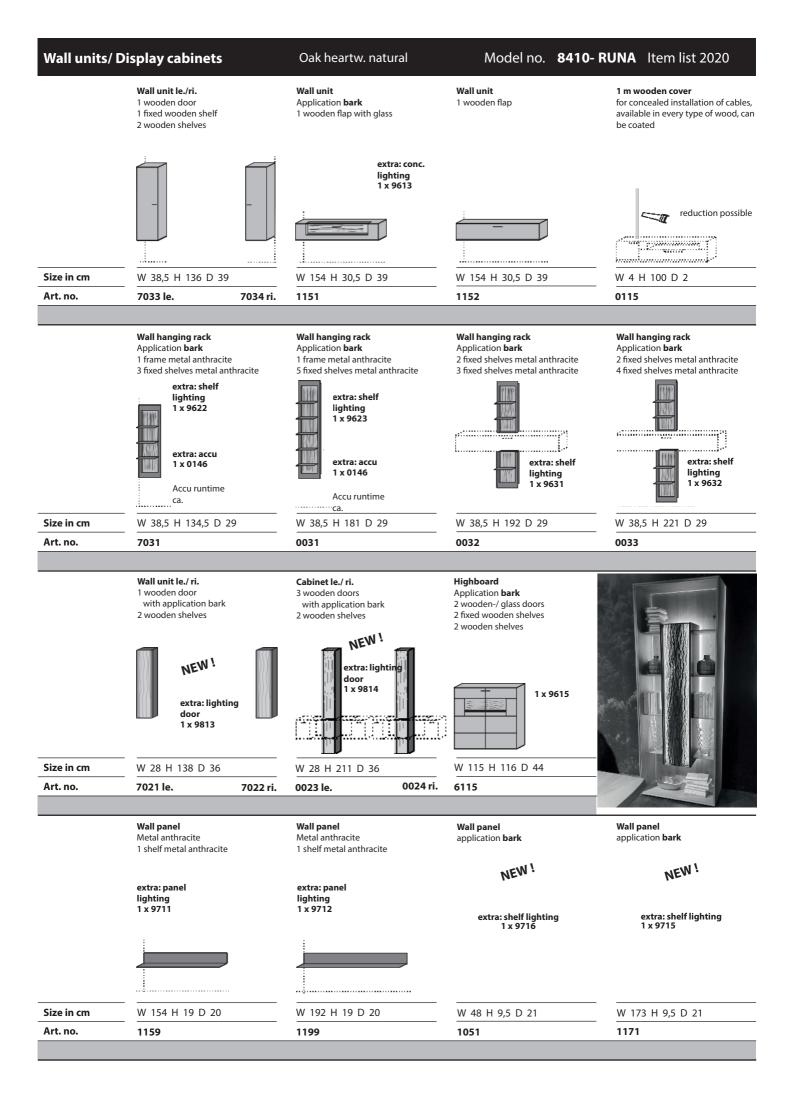

|
|                                                                                                                      |                                                                                                                      |
|                                                                                                                      |                                                                                                                      |
|                                                                                                                      |                                                                                                                      |





| Wall units/ Di | isplay cabinets