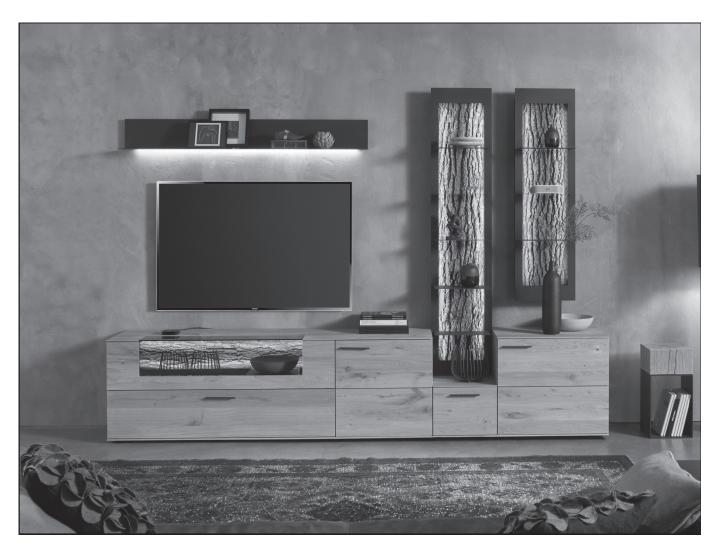

#### Combi no. 20 Application **bark**

Combination consisting of:

| 1 x 1045 | 1 x 1152 |
|----------|----------|
| 1 x 3211 | 1 x 0033 |
| 1 x 1199 |          |

Size W/H/D in cm 322 / 223 / 49/20

| Extras             | Art. no. |
|--------------------|----------|
| concealed lighting | 9612     |
| shelf lighting     | 9632     |
| panel lighting     | 9712     |
|                    |          |