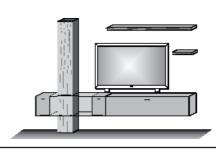

## Combi no. 26

Application **bark** Combination consisting of:

1 x 1045 1 x 1152 1 x 3211 2 x 0032 1 x 1199

Size W/H/D in cm

346 / 225 / 49/20

| Extras              | Art. no. |
|---------------------|----------|
| concealed lighting  | 9612     |
| shelf lighting (2x) | 9631     |
| panel lighting      | 9712     |