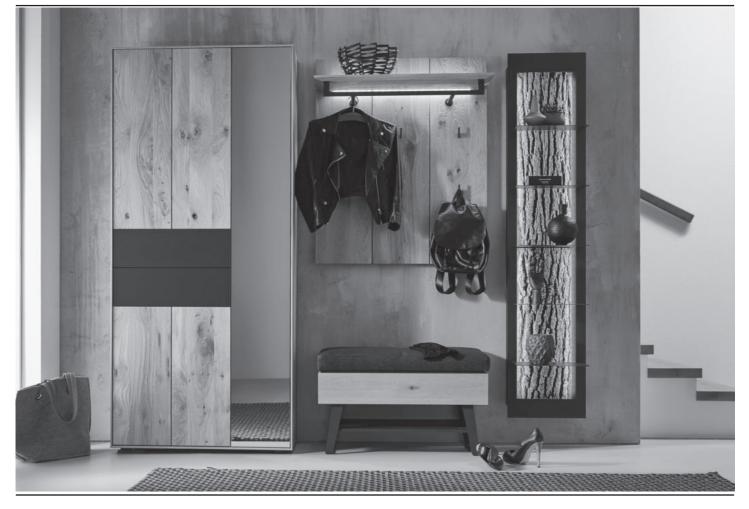

**Combi no. 24** Application **bark** Combination consisting of:

1 x 0031 1 x 3062 1 x 7031 1 x 3191 1 x 1159 1 x 1031

#### Size W/H/D in cm

298 / 214 / 49/20

| Extras             | Art. no. |
|--------------------|----------|
| concealed lighting | 9611     |
| shelf lighting     | 9622     |
| shelf lighting     | 9623     |
| panel lighting     | 9711     |
| Accu               | 2x 0146  |