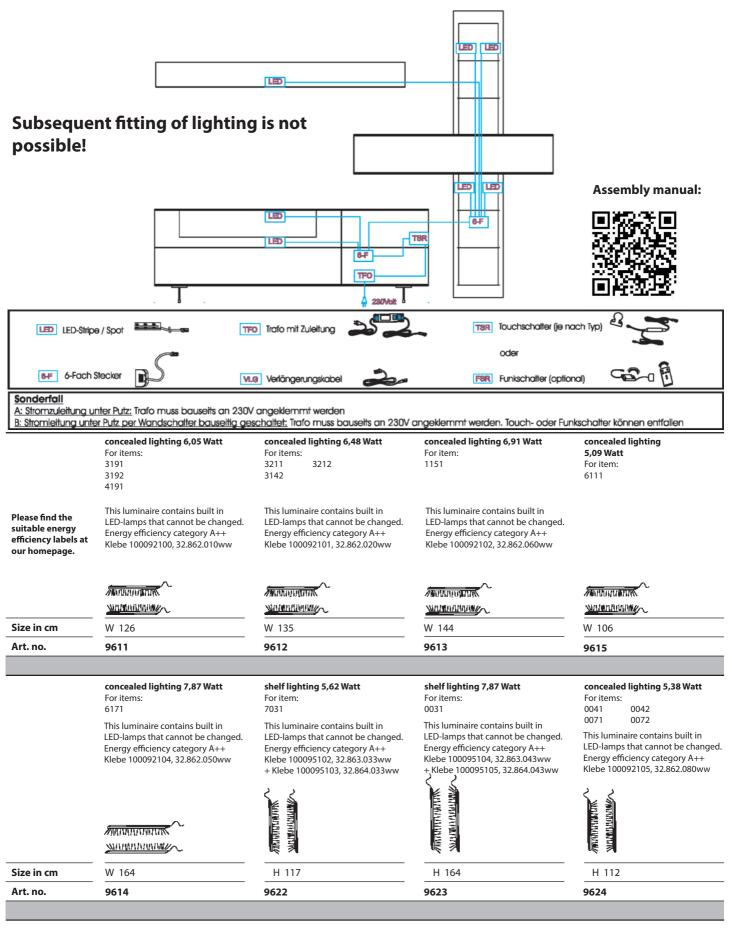

|

## Standard-Verkabelungsschema

Beispiel Kombination V20

Weitere Verkabelungspläne finden Sie in der Montageanweisung



|                                                                                                                                                          | Oak heartw. natural                                                                                                                                                                                                                 | Model no. <b>8410- F</b>