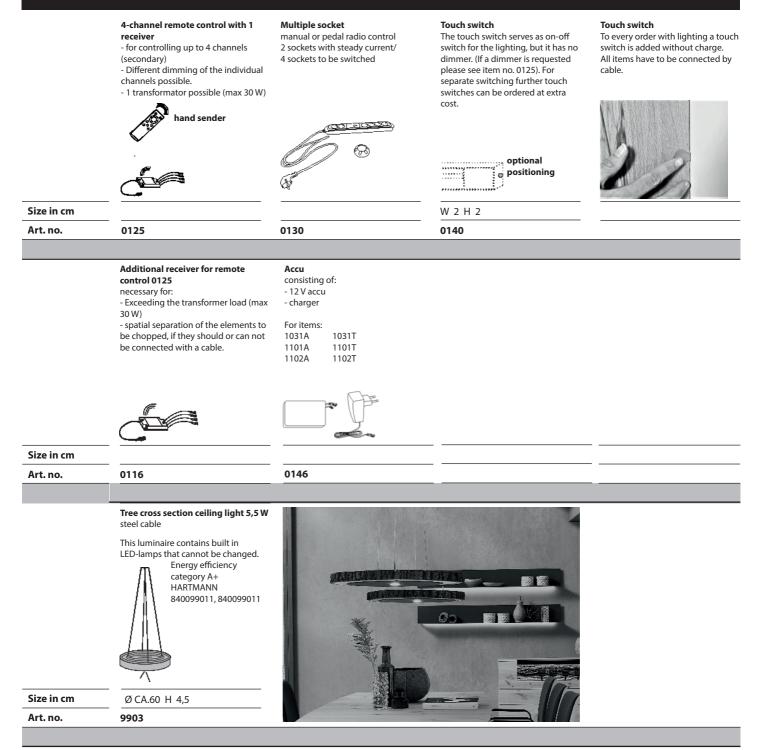

|                            |
|                      | concealed lighting<br>Watt | shelf lighting<br>Watt | shelf lighting<br>Watt | concealed lighting<br>Watt |
|                      | For items:                 | For item:              | For item:              | For item:                  |
|                      |                            | 1171                   | 1051                   | 2141                       |
|                      | 8081                       | 11/1                   | 1051                   |                            |

| Size in cm | W 65 | W 169 | W 44 | W 86 |  |
|------------|------|-------|------|------|--|
| Art. no.   | 9625 | 9715  | 9716 | 9842 |  |
|            |      |       |      |      |  |

#### Model no. 8410- RUNA Item list 2020



|                                 |                                          | neartw. natural