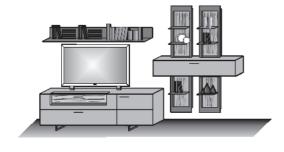

#### Combi no. 20 Application **bark**

Combination consisting of:

| 1 x 1045 | 1 x 1152 |
|----------|----------|
| 1 x 3211 | 1 x 0033 |
| 1 x 1199 |          |

Size W/H/D in cm 322 / 223 / 49/20

| Extras             | Art. no. |
|--------------------|----------|
| concealed lighting | 9612     |
| shelf lighting     | 9632     |
| panel lighting     | 9712     |
|                    |          |