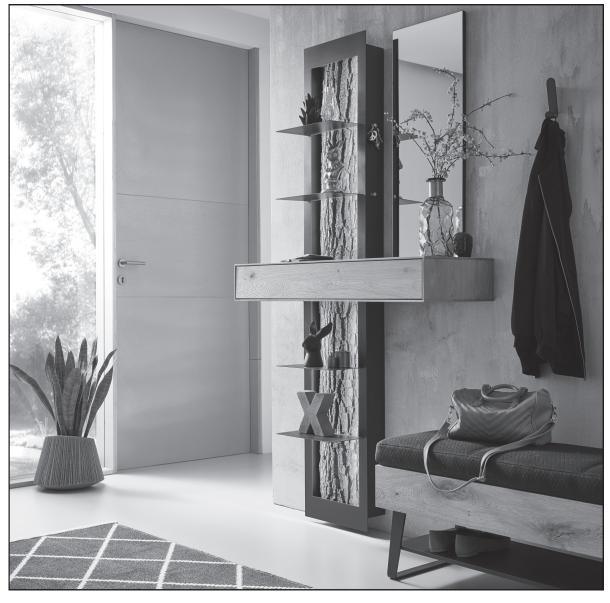

#### Combi no. 20 Application **bark**

Combination consisting of:

| 1 x 1045 | 1 x 1152 |
|----------|----------|
| 1 x 3211 | 1 x 0033 |
| 1 x 1199 |          |

Size W/H/D in cm 322 / 223 / 49/20

| Extras             | Art. no. |
|--------------------|----------|
| concealed lighting | 9612     |
| shelf lighting     | 9632     |
| panel lighting     | 9712     |
|                    |          |

**Combi no. 24** Application **bark** Combination consisting of:

1 x 0031 1 x 3062 1 x 7031 1 x 3191 1 x 1159 1 x 1031

#### Size W/H/D in cm

298 / 214 / 49/20

| Extras             | Art. no. |
|--------------------|----------|
| concealed lighting | 9611     |
| shelf lighting     | 9622     |
| shelf lighting     | 9623     |
| panel lighting     | 9711     |
| Accu               | 2x 0146  |

## Combi no. 26

Application **bark** Combination consisting of:

1 x 1045 1 x 1152 1 x 3211 2 x 0032 1 x 1199

Size W/H/D in cm

346 / 225 / 49/20

| Extras              | Art. no. |
|---------------------|----------|
| concealed lighting  | 9612     |
| shelf lighting (2x) | 9631     |
| panel lighting      | 9712     |