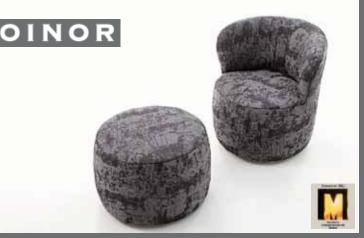

## DESIGN

#### **CONSTRUCTIVE DESIGN**

All the materials used correspond to the requirements according to RAL-GZ 430/4.

Fully upholstered armchair, wooden base frame with metal back

Seat upholstery structure: polystyrene foam VW 40, Diolen

# **UPHOLSTERY CASUAL / LOOSE**

With casual upholsteries you are rather sitting "in the sofa" than on it, the upholstery snuggles. A casual/loose upholstery is characterized by a smooth upholstery structure. The cover is not waveless. The ridge of the covers on the seat, back and armrests as well as sitzmarks due to the model and design are typical.

#### LEGS

Armchair - plastic glider

- metal rotary swivel in silver lacquered or high gloss black lacquered against extra charge (see price list)

from the left to the right:

Stool - plastic glider