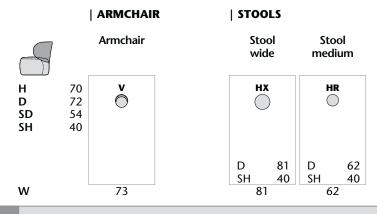

#### INDICATIONS OF DIMENSIONS AND REQUIREMENTS

All the values given are approximate values: dimensions in centimetres, material requirements in metres, leather requirements in square metres.