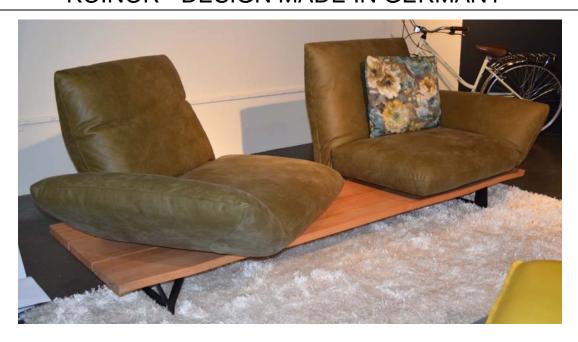

## **MARILYN**

## **KOINOR - DESIGN MADE IN GERMANY**

## LEATHER GRADE A INDIA-VERDE; SOLID BEECH PLATFORM

| MODEL   | ITEM # | DESCRIPTION / DIMENSIONS              | SAMPLE PRICE  |               |
|---------|--------|---------------------------------------|---------------|---------------|
|         |        |                                       | LEATHER GRADE | LEATHER COLOR |
|         |        |                                       | A-INDIA       | VERDE         |
| MARILYN | EX     | Sofo w/ Book/ Arm Machaniama & Manual | 40 CE2        |               |

Sofa w/ Back/ Arm Mechanisms, & Manual Movement Left/Right/Swivel on Platform

Width: 89 3/4"

Minimum Height: 28 3/4" Maximum Height: 36 5/8" Minimum Depth: 34 1/4" Maxmimum Depth: 48 1/2" Minimum Seat Depth: 24" Maximum Seat Depth: 25 5/8"

Seat Height: 17"

12,653

4,218