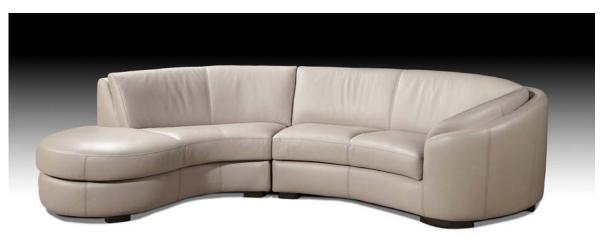

## **PLANUM QUICK SHIP PROGRAM**

Model 0105 Rusco I

Leather Orvieto 9409 w/ Polished Stainless Steel Feet

|           |            |                                                                                                    | Retail  |                    |                                                                |          |              |
|-----------|------------|----------------------------------------------------------------------------------------------------|---------|--------------------|----------------------------------------------------------------|----------|--------------|
|           |            |                                                                                                    | В       | С                  | D                                                              | E        | G            |
| Model No. | Item No.   | Dimensions                                                                                         | Orvieto | EuroSoft/<br>Marmo | King/ Spesso/<br>Mastrotto/<br>Native/<br>Heritage/<br>Vintage | Marco    | Nubuck/ Klar |
| 0105      | 3NR/LAF    | Left Arm Facing Bumper End                                                                         | \$4,471 | \$4,941            | \$5,450                                                        | \$6,011  | \$7,309      |
| 52½"      | 3NL/RAF    | Mid-Sofa<br>Right Arm Facing Bumper End<br>Mid-Sofa<br>Width: 52 1/2"<br>Height: 31"<br>Depth: 63" |         |                    |                                                                |          |              |
| 0105      | 3BL/RAF    | Right Arm Facing Curved Mid-                                                                       | \$4,729 | \$5,214            | \$5,753                                                        | \$6,345  | \$7,711      |
| 64½"      | 3BR/LAF    | Sofa<br>Left Arm Facing Curved Mid-<br>Sofa<br>Width: 64 1/2"<br>Height: 31"<br>Depth: 54"         |         |                    |                                                                |          |              |
|           |            | As Shown:                                                                                          | \$9,199 | \$10,155           | \$11,203                                                       | \$12,357 | \$15,021     |
| 0105<br>  | <b>RT3</b> | Large Round Ottoman<br>Width: 36"<br>Height: 18"<br>Depth: 36"                                     | \$1,427 | \$1,571            | \$1,731                                                        | \$1,905  | \$2,315      |
|           |            |                                                                                                    |         |                    |                                                                |          |              |