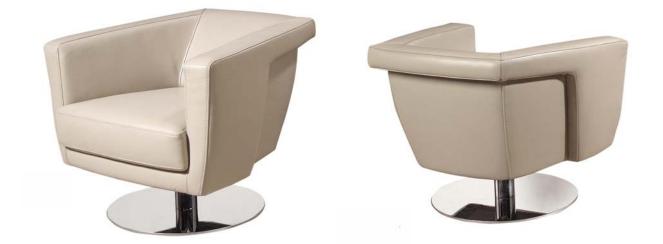

## PLANUM QUICK SHIP PROGRAM Model AC59 Rio Roto

Leather Orvieto 9423 w/ Stainless Steel Base

|           | Item No. |                                                                                                                          | Retail  |                    |                                                             |         |              |
|-----------|----------|--------------------------------------------------------------------------------------------------------------------------|---------|--------------------|-------------------------------------------------------------|---------|--------------|
| Model No. |          | Dimensions                                                                                                               | В       | С                  | D                                                           | E       | G            |
|           |          |                                                                                                                          | Orvieto | EuroSoft/<br>Marmo | King/ Spesso/<br>Mastrotto/<br>Native/ Heritage/<br>Vintage | Marco   | Nubuck/ Klar |
| AC59      | 1DVP     | Swivel Chair                                                                                                             | \$3,364 | \$3,707            | \$4,091                                                     | \$4,514 | \$5,481      |
|           |          | <ul><li>w/ Perforations on<br/>back &amp; side panel</li><li>Width: 31"</li><li>Height: 28"</li><li>Depth: 31"</li></ul> |         |                    |                                                             |         |              |
| 28"<br>   |          |                                                                                                                          |         |                    |                                                             |         |              |