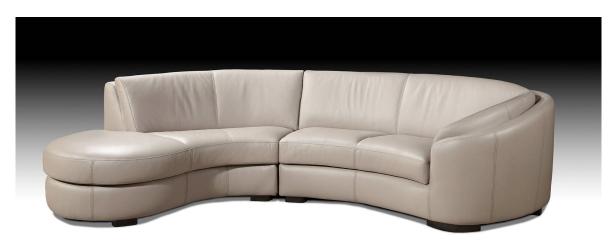

## Model 0105 Rusco I

Leather Orvieto 9409 w/ Polished Stainless Steel Feet

| Model No. | Item No. | Dimensions                                                                        | Retail  |                            |                                    |          |
|-----------|----------|-----------------------------------------------------------------------------------|---------|----------------------------|------------------------------------|----------|
|           |          |                                                                                   | В       | С                          | D                                  | E        |
|           |          |                                                                                   | Orvieto | EuroSoft/<br>Marmo/ Spesso | King/ Mastrotto/<br>Ricco/ Vintage | Marco    |
| 0105      | 3NR/LAF  | Left Arm Facing Bumper End Mid-                                                   | \$4,471 | \$4,941                    | \$5,450                            | \$6,011  |
| 52½"      | 3NL/RAF  | Sofa Right Arm Facing Bumper End Mid- Sofa  Width: 52 1/2" Height: 31" Depth: 63" |         |                            |                                    |          |
| 0105      | 3BL/RAF  | Right Arm Facing Curved Mid-Sofa                                                  | \$4,729 | \$5,214                    | \$5,753                            | \$6,345  |
|           | 3BR/LAF  | Left Arm Facing Curved Mid-Sofa                                                   |         |                            |                                    |          |
|           |          | Width: 64 1/2"<br>Height: 31"<br>Depth: 54"                                       |         |                            |                                    |          |
| 64½" ——   | ——       | As Shown:                                                                         | \$9,199 | \$10,155                   | \$11,203                           | \$12,357 |
| 0105      | RT3      | Large Round Ottoman                                                               | \$1,579 | \$1,738                    | \$1,920                            | \$2,110  |