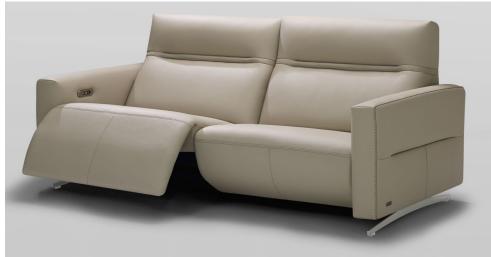

## Model 0662BM1 Tutti II

Leather Eurosoft 7523 w/ Contrast Stitch 9415 & Brushed Stainless Steel Feet

|           |          |                                        | Retail   |                            |                                    |          |
|-----------|----------|----------------------------------------|----------|----------------------------|------------------------------------|----------|
|           |          |                                        | В        | С                          | D                                  | E        |
| Model No. | Item No. | Dimensions                             | Orvieto  | EuroSoft/<br>Marmo/ Spesso | King/ Mastrotto/<br>Ricco/ Vintage | Marco    |
| 0662BM1   | 3DHMEBE  | Mid-Sofa w/ 2 Motorized HM & 2         | \$12,880 | \$14,171                   | \$15,590                           | \$17,146 |
|           |          | Reclining Seats w/ Electrical Switches |          |                            |                                    |          |

|          | НМ | НМ     |     |
|----------|----|--------|-----|
|          | ЕВ | ЕВ     | 39" |
| <u> </u> | 82 | 2" ——— | —   |

Width: 82" Height: 38 1/2" Depth: 39"

Depth w/ Recliner: 59 1/2"

| AS SHOWN | \$12 880 | \$14 171 | \$15 590 | \$17 146 |
|----------|----------|----------|----------|----------|