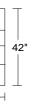

## 3RAHMEBE/LAF Left Arm Facing Mid-Sofa 3LAHMEBE/RAF Right Arm Facing Mid-Sofa

incl Motorized Head Mechanisms & 2 Reclining Seats w/ Electrical Switch & Button Switch

НМ

ΕВ

Width: 78" Height: 32"

Height w/ HM Raised: 42"