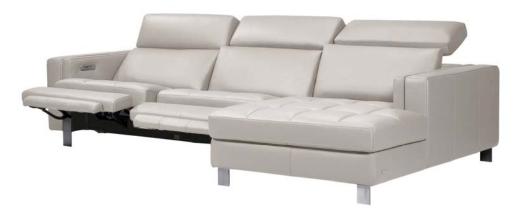

## Model 0415 Vici II

## Leather Eurosoft 7525 w/ Brushed Stainless Steel Feet

\*\*Metal leg on 3RAHMEBE/3LAHMEBE does not extend up arm of sofa\*\*

0415

## 3RAHMEBE/LAF Left Arm Facing Mid-Sofa 3LAHMEBE/RAF Right Arm Facing Mid-Sofa

incl Motorized Head Mechanisms & 2 Reclining Seats w/ Electrical Switch & Button Switch

НМ

ΕВ

Width: 78" Height: 32"

Height w/ HM Raised: 42"

Depth: 42"

Depth w/ Recliner: 62"

0415

SXLHM/RAF

SXRHM/LAF

**Right Arm Facing Small** 

Chaise

**Left Arm Facing Small** 