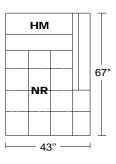

Depth: 42"

Depth w/ Recliner: 62"

0415

SXLHM/RAF

SXRHM/LAF

**Right Arm Facing Small** 

Chaise

**Left Arm Facing Small** 

Chaise

incl Motorized Head Mechanism

Width: 43" Height: 32" Depth: 67"

нм

EΒ

78"