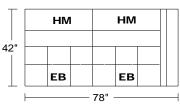

## 3RAHMEBE/LAF Left Arm Facing Mid-Sofa 3LAHMEBE/RAF Right Arm Facing Mid-Sofa

incl Motorized Head Mechanisms & 2 Reclining Seats w/ Electrical Switch & Button Switch

НМ

ΕВ

Width: 78" Height: 32"

Height w/ HM Raised: 42"

Depth: 42"

Depth w/ Recliner: 62"

0415

SXLHM/RAF

SXRHM/LAF

**Right Arm Facing Small** 

Chaise

**Left Arm Facing Small** 