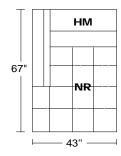

Depth: 42"

Depth w/ Recliner: 62"

0415

SXLHM/RAF

SXRHM/LAF

**Right Arm Facing Small** 

Chaise

**Left Arm Facing Small** 

Chaise

incl Motorized Head Mechanism

Width: 43" Height: 32" Depth: 67"

нм

EΒ

78"